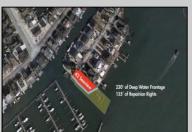

## **COMMENTS**

Waterfront properties are rare. One's with 230 ft of deep-water frontage, unobstructed sunrise and sunset views, the ability to dock up to a 150 ft yacht; all just a few thousand feet from the Great Egg inlet make this property truly a 1 of 1. Welcome to Seaview Point, one of the finest oversized deep water lots in New Jersey with arguably the most significant useable waterfrontage in all of southern New Jersey. This protected location affords 73ft of frontage facing open water and 157 ft of frontage facing the adjacent marina. With a dredging permit approved by the NJ Department of Environmental Protection this unique site can support a Sport Fishing or Motor Yacht up to 150ft in length in protected waters adjacent to the marina. Extending outward into open water this home site has riparian rights that extend approximately 160 ft into the bay. The significant scale of these riparian rights affords the ability for up to four boat slips on lifts able to accommodate boats up to 55 feet in length. Local zoning permits a full three-story house with roof top deck if desired. Amazing sunrise and sunset views from almost any vantage point await the owner of this truly unique property. Located about an hour from Philadelphia and two hours to New York this home site with its extensive water frontage, unique combination of open and protected waters, and advantageous location adjacent to the Great Egg inlet make for a one of kind opportunity. The property requires a new bulkhead and seller has priced the property accordingly.