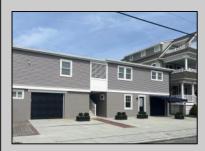

## COMMENTS

Newly renovated multi family consisting of a Northside and southside duplex connected by a breezeway. There are a total of 3 residential units and 1 commercial unit with 2 separate garages. The northside duplex consists of a 2 bedroom 1 bath on the 2nd floor with all new heat pump and central air, kitchen w/marble counters, stainless steel appliances, vinyl flooring throughout and bathroom w/walk in tiled shower, double sinks. Blinds and TVs are included. 1st Floor consists of a 1 Bedroom 1 Bathroom with epoxy floors, stainless steel appliances, and Mini split with heat and air. Ground floor also includes One car garage and off street parking for 3+ cars. The southside duplex consists of a 3 bedroom 2 bath on the 2nd floor with all new gas heat and central air, kitchen w/marble counters, stainless steel appliances, vinyl flooring throughout and 2 bathrooms w/tiled showers & vanities. Blinds and TVs are included. 1st Floor consists of a noffice with stone accent wall, epoxy floors, kitchenette, full bathroom and access to the 1 1/2 car garage... Perfect for a contractor but the opportunities are limitless. The Building has new roof, windows, and vinyl siding and includes TVs and blinds.