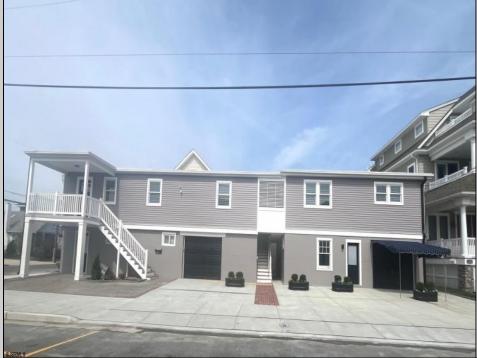

## 1140-42 Simpson Ave Ocean City, NJ 08226

Asking \$2,099,900.00

## COMMENTS

Newly renovated multi family consisting of a Northside and southside duplex connected by a breezeway. There are a total of 3 residential units and 1 commercial unit with 2 separate garages. The northside duplex consists of a 2 bedroom 1 bath on the 2nd floor with all new heat pump and central air, kitchen w/marble counters, stainless steel appliances, vinyl flooring throughout and bathroom w/walk in tiled shower, double sinks. Blinds and TVs are included. 1st Floor consists of a 1 Bedroom 1 Bathroom with epoxy floors, stainless steel appliances, and Mini split with heat and air. Ground floor also includes One car garage and off street parking for 3+ cars. The southside duplex consists of a 3 bedroom 2 bath on the 2nd floor with all new gas heat and central air, kitchen w/marble counters, stainless steel appliances, vinyl flooring throughout and 2 bathrooms w/tiled showers & vanities. Blinds and TVs are included. 1st Floor consists of a noffice with stone accent wall, epoxy floors, kitchenette, full bathroom and access to the 1 1/2 car garage... Perfect for a contractor but the opportunities are limitless. The Building has new roof, windows, and vinyl siding and includes TVs and blinds.