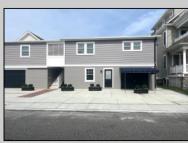

## COMMENTS

Newly renovated multi family consisting of a Northside and southside duplex connected by a breezeway. There are a total of 3 residential units and 1 commercial unit with 2 separate garages. The northside duplex consists of a 2 bedroom 1 bath on the 2nd floor with all new heat pump and central air, kitchen w/marble counters, stainless steel appliances, vinyl flooring throughout and bathroom w/walk in tiled shower, double sinks. Blinds and TVs are included. 1st Floor consists of a 1 Bedroom 1 Bathroom with epoxy floors, stainless steel appliances, and Mini split with heat and air. Ground floor also includes One car garage and off street parking for 3+ cars. The southside duplex consists of a 3 bedroom 2 bath on the 2nd floor with all new gas heat and central air, kitchen w/marble counters, stainless steel appliances, vinyl flooring throughout and 2 bathrooms w/tiled showers & vanities. Blinds and TVs are included. 1st Floor consists of a noffice with stone accent wall, epoxy floors, kitchenette, full bathroom and access to the 1 1/2 car garage... Perfect for a contractor but the opportunities are limitless. The Building has new roof, windows, and vinyl siding and includes TVs and blinds.