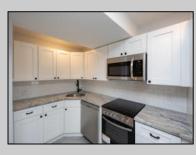

## COMMENTS

Newly renovated multi family consisting of a Northside and southside duplex connected by a breezeway. There are a total of 3 residential units and 1 commercial unit with 2 separate garages. The northside duplex consists of a 2 bedroom 1 bath on the 2nd floor with all new heat pump and central air, kitchen w/marble counters, stainless steel appliances, vinyl flooring throughout and bathroom w/walk in tiled shower, double sinks. Blinds and TVs are included. 1st Floor consists of a 1 Bedroom 1 Bathroom with epoxy floors, stainless steel appliances, and Mini split with heat and air. Ground floor also includes One car garage and off street parking for 3+ cars. The southside duplex consists of a 3 bedroom 2 bath on the 2nd floor with all new gas heat and central air, kitchen w/marble counters, stainless steel appliances, vinyl flooring throughout and 2 bathrooms w/tiled showers & vanities. Blinds and TVs are included. 1st Floor consists of a noffice with stone accent wall, epoxy floors, kitchenette, full bathroom and access to the 1 1/2 car garage... Perfect for a contractor but the opportunities are limitless. The Building has new roof, windows, and vinyl siding and includes TVs and blinds.