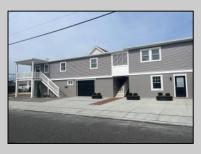

## COMMENTS

Newly renovated multi family consisting of a Northside and southside duplex connected by a breezeway. There are a total of 3 residential units and 1 commercial unit with 2 separate garages. The northside duplex consists of a 2 bedroom 1 bath on the 2nd floor with all new heat pump and central air, kitchen w/marble counters, stainless steel appliances, vinyl flooring throughout and bathroom w/walk in tiled shower, double sinks. Blinds and TVs are included. 1st Floor consists of a 1 Bedroom 1 Bathroom with epoxy floors, stainless steel appliances, and Mini split with heat and air. Ground floor also includes One car garage and off street parking for 3+ cars. The southside duplex consists of a 3 bedroom 2 bath on the 2nd floor with all new gas heat and central air, kitchen w/marble counters, stainless steel appliances, vinyl flooring throughout and 2 bathrooms w/tiled showers & vanities. Blinds and TVs are included. 1st Floor consists of a noffice with stone accent wall, epoxy floors, kitchenette, full bathroom and access to the 1 1/2 car garage... Perfect for a contractor but the opportunities are limitless. The Building has new roof, windows, and vinyl siding and includes TVs and blinds.