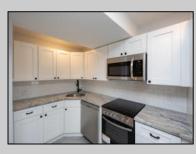

## COMMENTS

Newly renovated multi family consisting of a Northside and southside duplex connected by a breezeway. There are a total of 3 residential units and 1 commercial unit with 2 separate garages. The northside duplex consists of a 2 bedroom 1 bath on the 2nd floor with all new heat pump and central air, kitchen w/marble counters, stainless steel appliances, vinyl flooring throughout and bathroom w/walk in tiled shower, double sinks. Blinds and TVs are included. 1st Floor consists of a 1 Bedroom 1 Bathroom with epoxy floors, stainless steel appliances, and Mini split with heat and air. Ground floor also includes One car garage and off street parking for 3+ cars. The southside duplex consists of a 3 bedroom 2 bath on the 2nd floor with all new gas heat and central air, kitchen w/marble counters, stainless steel appliances, vinyl flooring throughout and 2 bathrooms w/tiled showers & vanities. Blinds and TVs are included. 1st Floor consists of an office with stone accent wall, epoxy floors, kitchenette, full bathroom and access to the 1 1/2 car garage ... Perfect for a contractor but the opportunities are limitless. The Building has new roof, windows, and vinyl siding and includes TVs and blinds.