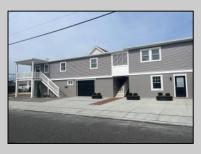

## 1140-42 Simpson Ave Ocean City, NJ 08226

Asking \$2,099,900.00

## COMMENTS

Newly renovated multi family consisting of a Northside and southside duplex connected by a breezeway. There are a total of 3 residential units and 1 commercial unit with 2 separate garages. The northside duplex consists of a 2 bedroom 1 bath on the 2nd floor with all new heat pump and central air, kitchen w/marble counters, stainless steel appliances, vinyl flooring throughout and bathroom w/walk in tiled shower, double sinks. Blinds and TVs are included. 1st Floor consists of a 1 Bedroom 1 Bathroom with epoxy floors, stainless steel appliances, and Mini split with heat and air. Ground floor also includes One car garage and off street parking for 3+ cars. The southside duplex consists of a 3 bedroom 2 bath on the 2nd floor with all new gas heat and central air, kitchen w/marble counters, stainless steel appliances, vinyl flooring throughout and 2 bathrooms w/tiled showers & vanities. Blinds and TVs are included. 1st Floor consists of an office with stone accent wall, epoxy floors, kitchenette, full bathroom and access to the 1 1/2 car garage ... Perfect for a contractor but the opportunities are limitless. The Building has new roof, windows, and vinyl siding and includes TVs and blinds.