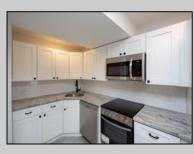

## COMMENTS

Newly renovated multi family consisting of a Northside and southside duplex connected by a breezeway. There are a total of 3 residential units and 1 commercial unit with 2 separate garages. The northside duplex consists of a 2 bedroom 1 bath on the 2nd floor with all new heat pump and central air, kitchen w/marble counters, stainless steel appliances, vinyl flooring throughout and bathroom w/walk in tiled shower, double sinks. Blinds and TVs are included. 1st Floor consists of a 1 Bedroom 1 Bathroom with epoxy floors, stainless steel appliances, and Mini split with heat and air. Ground floor also includes One car garage and off street parking for 3+ cars. The southside duplex consists of a 3 bedroom 2 bath on the 2nd floor with all new gas heat and central air, kitchen w/marble counters, stainless steel appliances, vinyl flooring throughout and 2 bathrooms w/tiled showers & vanities. Blinds and TVs are included. 1st Floor consists of an office with stone accent wall, epoxy floors, kitchenette, full bathroom and access to the 1 1/2 car garage ... Perfect for a contractor but the opportunities are limitless. The Building has new roof, windows, and vinyl siding and includes TVs and blinds.