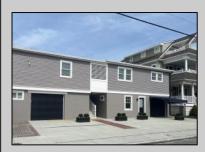

## COMMENTS

Newly renovated multi family consisting of a Northside and southside duplex connected by a breezeway. There are a total of 3 residential units and 1 commercial unit with 2 separate garages. The northside duplex consists of a 2 bedroom 1 bath on the 2nd floor with all new heat pump and central air, kitchen w/marble counters, stainless steel appliances, vinyl flooring throughout and bathroom w/walk in tiled shower, double sinks. Blinds and TVs are included. 1st Floor consists of a 1 Bedroom 1 Bathroom with epoxy floors, stainless steel appliances, and Mini split with heat and air. Ground floor also includes One car garage and off street parking for 3+ cars. The southside duplex consists of a 3 bedroom 2 bath on the 2nd floor with all new gas heat and central air, kitchen w/marble counters, stainless steel appliances, vinyl flooring throughout and 2 bathrooms w/tiled showers & vanities. Blinds and TVs are included. 1st Floor consists of an office with stone accent wall, epoxy floors, kitchenette, full bathroom and access to the 1 1/2 car garage ... Perfect for a contractor but the opportunities are limitless. The Building has new roof, windows, and vinyl siding and includes TVs and blinds.