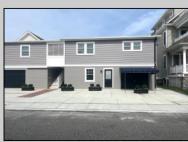

## COMMENTS

Newly renovated multi family consisting of a Northside and southside duplex connected by a breezeway. There are a total of 3 residential units and 1 commercial unit with 2 separate garages. The northside duplex consists of a 2 bedroom 1 bath on the 2nd floor with all new heat pump and central air, kitchen w/marble counters, stainless steel appliances, vinyl flooring throughout and bathroom w/walk in tiled shower, double sinks. Blinds and TVs are included. 1st Floor consists of a 1 Bedroom 1 Bathroom with epoxy floors, stainless steel appliances, and Mini split with heat and air. Ground floor also includes One car garage and off street parking for 3+ cars. The southside duplex consists of a 3 bedroom 2 bath on the 2nd floor with all new gas heat and central air, kitchen w/marble counters, stainless steel appliances, vinyl flooring throughout and 2 bathrooms w/tiled showers & vanities. Blinds and TVs are included. 1st Floor consists of an office with stone accent wall, epoxy floors, kitchenette, full bathroom and access to the 1 1/2 car garage ... Perfect for a contractor but the opportunities are limitless. The Building has new roof, windows, and vinyl siding and includes TVs and blinds.