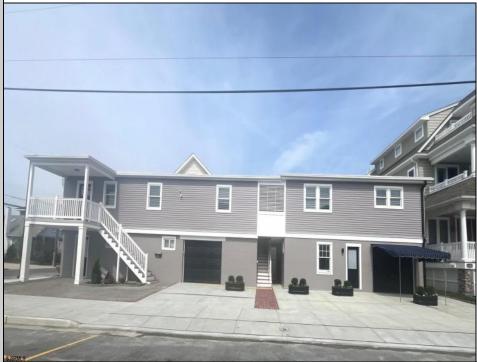

## 1140-42 Simpson Ave Ocean City, NJ 08226

Asking \$2,099,900.00

## COMMENTS

Newly renovated multi family consisting of a Northside and southside duplex connected by a breezeway. There are a total of 3 residential units and 1 commercial unit with 2 separate garages. The northside duplex consists of a 2 bedroom 1 bath on the 2nd floor with all new heat pump and central air, kitchen w/marble counters, stainless steel appliances, vinyl flooring throughout and bathroom w/walk in tiled shower, double sinks. Blinds and TVs are included. 1st Floor consists of a 1 Bedroom 1 Bathroom with epoxy floors, stainless steel appliances, and Mini split with heat and air. Ground floor also includes One car garage and off street parking for 3+ cars. The southside duplex consists of a 3 bedroom 2 bath on the 2nd floor with all new gas heat and central air, kitchen w/marble counters, stainless steel appliances, vinyl flooring throughout and 2 bathrooms w/tiled showers & vanities. Blinds and TVs are included. 1st Floor consists of an office with stone accent wall, epoxy floors, kitchenette, full bathroom and access to the 1 1/2 car garage ... Perfect for a contractor but the opportunities are limitless. The Building has new roof, windows, and vinyl siding and includes TVs and blinds.