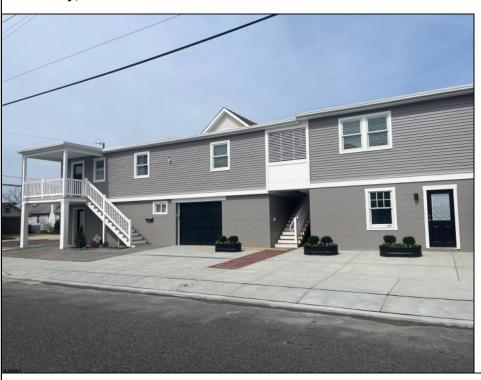

## **COMMENTS**

Newly renovated duplex part of a 2 building condo. The condo consists of a Northside and southside duplex connected by a breezeway. This is the southside duplex consisting of a 3 bedroom 2 bath on the 2nd floor with all new gas heat and central air, kitchen w/marble counters, stainless steel appliances, vinyl flooring throughout and 2 bathrooms w/tiled showers & vanities. Blinds and TVs are included. 1st Floor consists of an office with stone accent wall, epoxy floors, kitchenette, full bathroom and access to the 1 1/2 car garage... Perfect for a contractor but the opportunities are limitless. Building has new roof, windows, and vinyl siding.