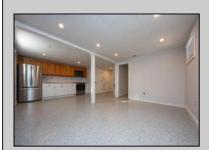

## **COMMENTS**

Newly renovated duplex part of a 2 building condo. The condo consists of a Northside and southside duplex connected by a breezeway. This is the southside duplex consisting of a 3 bedroom 2 bath on the 2nd floor with all new gas heat and central air, kitchen w/marble counters, stainless steel appliances, vinyl flooring throughout and 2 bathrooms w/tiled showers & vanities. Blinds and TVs are included. 1st Floor consists of an office with stone accent wall, epoxy floors, kitchenette, full bathroom and access to the 1 1/2 car garage... Perfect for a contractor but the opportunities are limitless. Building has new roof, windows, and vinyl siding.