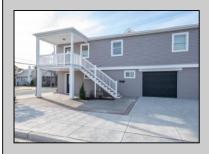

## **COMMENTS**

Newly renovated duplex part of a 2 building condo. The condo consists of a Northside and southside duplex connected by a breezeway. This is the southside duplex consisting of a 3 bedroom 2 bath on the 2nd floor with all new gas heat and central air, kitchen w/marble counters, stainless steel appliances, vinyl flooring throughout and 2 bathrooms w/tiled showers & vanities. Blinds and TVs are included. 1st Floor consists of an office with stone accent wall, epoxy floors, kitchenette, full bathroom and access to the 1 1/2 car garage... Perfect for a contractor but the opportunities are limitless. Building has new roof, windows, and vinyl siding.

| PROPER | I Y DETAILS |
|--------|-------------|
| Garage | OtherRooms  |

OutsideFeatures Parking( **Basement** Curbs Attached Garage Dining Area Slab One Car Eat In Kitchen Deck Sidewalks Laundry/Utility Rm