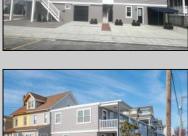

## **COMMENTS**

Newly renovated duplex part of a 2 building condo. The condo consists of a Northside and southside duplex connected by a breezeway. This is the southside duplex consisting of a 3 bedroom 2 bath on the 2nd floor with all new gas heat and central air, kitchen w/marble counters, stainless steel appliances, vinyl flooring throughout and 2 bathrooms w/tiled showers & vanities. Blinds and TVs are included. 1st Floor consists of an office with stone accent wall, epoxy floors, kitchenette, full bathroom and access to the 1 1/2 car garage... Perfect for a contractor but the opportunities are limitless. Building has new roof, windows, and vinyl siding.