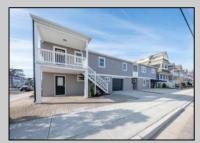

## **COMMENTS**

Newly renovated duplex part of a 2 building condo. The condo consists of a Northside and southside duplex connected by a breezeway. This is the southside duplex consisting of a 3 bedroom 2 bath on the 2nd floor with all new gas heat and central air, kitchen w/marble counters, stainless steel appliances, vinyl flooring throughout and 2 bathrooms w/tiled showers & vanities. Blinds and TVs are included. 1st Floor consists of an office with stone accent wall, epoxy floors, kitchenette, full bathroom and access to the 1 1/2 car garage... Perfect for a contractor but the opportunities are limitless. Building has new roof, windows, and vinyl siding.