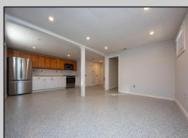

## COMMENTS

Newly renovated duplex part of a 2 building condo. The condo consists of a Northside and southside duplex connected by a breezeway. This is the southside duplex consisting of a 3 bedroom 2 bath on the 2nd floor with all new gas heat and central air, kitchen w/marble counters, stainless steel appliances, vinyl flooring throughout and 2 bathrooms w/tiled showers & vanities. Blinds and TVs are included. 1st Floor consists of an office with stone accent wall, epoxy floors, kitchenette, full bathroom and access to the 1 1/2 car garage... Perfect for a contractor but the opportunities are limitless. Building has new roof, windows, and vinyl siding.