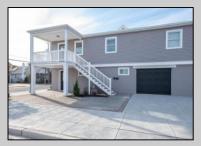

## 1142 Simpson Ave Ocean City, NJ 08226

Asking \$1,150,000.00

## COMMENTS

Newly renovated duplex part of a 2 building condo. The condo consists of a Northside and southside duplex connected by a breezeway. This is the southside duplex consisting of a 3 bedroom 2 bath on the 2nd floor with all new gas heat and central air, kitchen w/marble counters, stainless steel appliances, vinyl flooring throughout and 2 bathrooms w/tiled showers & vanities. Blinds and TVs are included. 1st Floor consists of an office with stone accent wall, epoxy floors, kitchenette, full bathroom and access to the 1 1/2 car garage... Perfect for a contractor but the opportunities are limitless. Building has new roof, windows, and vinyl siding.