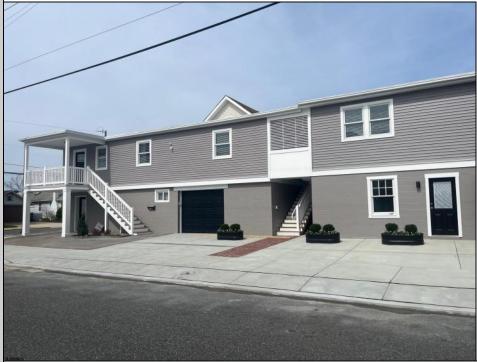

## 1142 Simpson Ave Ocean City, NJ 08226

Asking \$1,150,000.00

## COMMENTS

Newly renovated duplex part of a 2 building condo. The condo consists of a Northside and southside duplex connected by a breezeway. This is the southside duplex consisting of a 3 bedroom 2 bath on the 2nd floor with all new gas heat and central air, kitchen w/marble counters, stainless steel appliances, vinyl flooring throughout and 2 bathrooms w/tiled showers & vanities. Blinds and TVs are included. 1st Floor consists of an office with stone accent wall, epoxy floors, kitchenette, full bathroom and access to the 1 1/2 car garage... Perfect for a contractor but the opportunities are limitless. Building has new roof, windows, and vinyl siding.