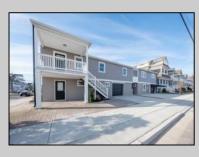

## 1142 Simpson Ave Ocean City, NJ 08226

Asking \$1,150,000.00

## COMMENTS

Newly renovated duplex part of a 2 building condo. The condo consists of a Northside and southside duplex connected by a breezeway. This is the southside duplex consisting of a 3 bedroom 2 bath on the 2nd floor with all new gas heat and central air, kitchen w/marble counters, stainless steel appliances, vinyl flooring throughout and 2 bathrooms w/tiled showers & vanities. Blinds and TVs are included. 1st Floor consists of an office with stone accent wall, epoxy floors, kitchenette, full bathroom and access to the 1 1/2 car garage... Perfect for a contractor but the opportunities are limitless. Building has new roof, windows, and vinyl siding.