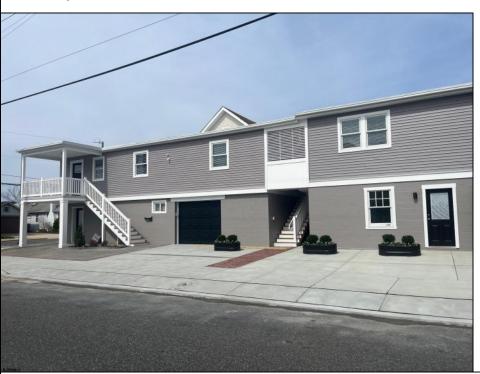

## **COMMENTS**

Newly renovated duplex part of a 2 building condo. The condo consists of a Northside and southside duplex connected by a breezeway. This is the southside duplex consisting of a 3 bedroom 2 bath on the 2nd floor with all new gas heat and central air, kitchen w/marble counters, stainless steel appliances, vinyl flooring throughout and 2 bathrooms w/tiled showers & vanities. Blinds and TVs are included. 1st Floor consists of an office with stone accent wall, epoxy floors, kitchenette, full bathroom and access to the 1 1/2 car garage... Perfect for a contractor but the opportunities are limitless. Building has new roof, windows, and vinyl siding.