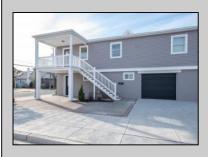

## **COMMENTS**

Newly renovated duplex part of a 2 building condo. The condo consists of a Northside and southside duplex connected by a breezeway. This is the southside duplex consisting of a 3 bedroom 2 bath on the 2nd floor with all new gas heat and central air, kitchen w/marble counters, stainless steel appliances, vinyl flooring throughout and 2 bathrooms w/tiled showers & vanities. Blinds and TVs are included. 1st Floor consists of an office with stone accent wall, epoxy floors, kitchenette, full bathroom and access to the 1 1/2 car garage... Perfect for a contractor but the opportunities are limitless. Building has new roof, windows, and vinyl siding.