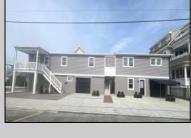

## **COMMENTS**

Newly renovated duplex part of a 2 building condo. The condo consists of a Northside and southside duplex connected by a breezeway. This is the southside duplex consisting of a 3 bedroom 2 bath on the 2nd floor with all new gas heat and central air, kitchen w/marble counters, stainless steel appliances, vinyl flooring throughout and 2 bathrooms w/tiled showers & vanities. Blinds and TVs are included. 1st Floor consists of an office with stone accent wall, epoxy floors, kitchenette, full bathroom and access to the 1 1/2 car garage... Perfect for a contractor but the opportunities are limitless. Building has new roof, windows, and vinyl siding.