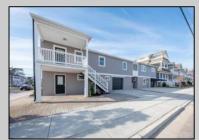

## **COMMENTS**

Newly renovated duplex part of a 2 building condo. The condo consists of a Northside and southside duplex connected by a breezeway. This is the southside duplex consisting of a 3 bedroom 2 bath on the 2nd floor with all new gas heat and central air, kitchen w/marble counters, stainless steel appliances, vinyl flooring throughout and 2 bathrooms w/tiled showers & vanities. Blinds and TVs are included. 1st Floor consists of an office with stone accent wall, epoxy floors, kitchenette, full bathroom and access to the 1 1/2 car garage... Perfect for a contractor but the opportunities are limitless. Building has new roof, windows, and vinyl siding.