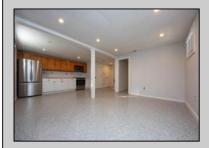

## **COMMENTS**

Newly renovated duplex part of a 2 building condo. The condo consists of a Northside and southside duplex connected by a breezeway. This is the southside duplex consisting of a 3 bedroom 2 bath on the 2nd floor with all new gas heat and central air, kitchen w/marble counters, stainless steel appliances, vinyl flooring throughout and 2 bathrooms w/tiled showers & vanities. Blinds and TVs are included. 1st Floor consists of an office with stone accent wall, epoxy floors, kitchenette, full bathroom and access to the 1 1/2 car garage... Perfect for a contractor but the opportunities are limitless. Building has new roof, windows, and vinyl siding.