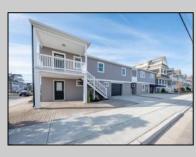

## COMMENTS

Newly renovated duplex part of a 2 building condo. The condo consists of a Northside and southside duplex connected by a breezeway. This is the southside duplex consisting of a 3 bedroom 2 bath on the 2nd floor with all new gas heat and central air, kitchen w/marble counters, stainless steel appliances, vinyl flooring throughout and 2 bathrooms w/tiled showers & vanities. Blinds and TVs are included. 1st Floor consists of an office with stone accent wall, epoxy floors, kitchenette, full bathroom and access to the 1 1/2 car garage... Perfect for a contractor but the opportunities are limitless. Building has new roof, windows, and vinyl siding. **PROPERTY DETAILS** 