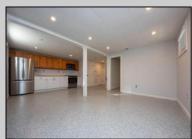

## COMMENTS

Newly renovated duplex part of a 2 building condo. The condo consists of a Northside and southside duplex connected by a breezeway. This is the southside duplex consisting of a 3 bedroom 2 bath on the 2nd floor with all new gas heat and central air, kitchen w/marble counters, stainless steel appliances, vinyl flooring throughout and 2 bathrooms w/tiled showers & vanities. Blinds and TVs are included. 1st Floor consists of an office with stone accent wall, epoxy floors, kitchenette, full bathroom and access to the 1 1/2 car garage... Perfect for a contractor but the opportunities are limitless. Building has new roof, windows, and vinyl siding. **PROPERTY DETAILS** 