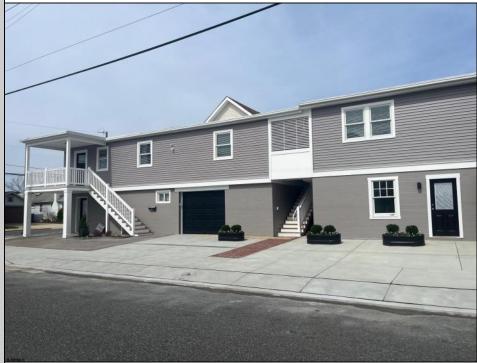

## 1142 Simpson Ave Ocean City, NJ 08226

Asking \$1,150,000.00

## COMMENTS

Newly renovated duplex part of a 2 building condo. The condo consists of a Northside and southside duplex connected by a breezeway. This is the southside duplex consisting of a 3 bedroom 2 bath on the 2nd floor with all new gas heat and central air, kitchen w/marble counters, stainless steel appliances, vinyl flooring throughout and 2 bathrooms w/tiled showers & vanities. Blinds and TVs are included. 1st Floor consists of an office with stone accent wall, epoxy floors, kitchenette, full bathroom and access to the 1 1/2 car garage... Perfect for a contractor but the opportunities are limitless. Building has new roof, windows, and vinyl siding. **PROPERTY DETAILS** 