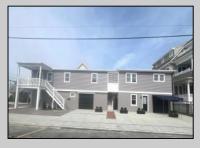

## COMMENTS

Newly renovated duplex part of a 2 building condo. The condo consists of a Northside and southside duplex connected by a breezeway. This is the southside duplex consisting of a 3 bedroom 2 bath on the 2nd floor with all new gas heat and central air, kitchen w/marble counters, stainless steel appliances, vinyl flooring throughout and 2 bathrooms w/tiled showers & vanities. Blinds and TVs are included. 1st Floor consists of an office with stone accent wall, epoxy floors, kitchenette, full bathroom and access to the 1 1/2 car garage... Perfect for a contractor but the opportunities are limitless. Building has new roof, windows, and vinyl siding. **PROPERTY DETAILS** 