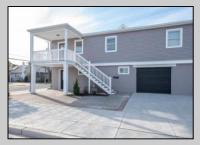

## COMMENTS

Newly renovated duplex part of a 2 building condo. The condo consists of a Northside and southside duplex connected by a breezeway. This is the southside duplex consisting of a 3 bedroom 2 bath on the 2nd floor with all new gas heat and central air, kitchen w/marble counters, stainless steel appliances, vinyl flooring throughout and 2 bathrooms w/tiled showers & vanities. Blinds and TVs are included. 1st Floor consists of an office with stone accent wall, epoxy floors, kitchenette, full bathroom and access to the 1 1/2 car garage... Perfect for a contractor but the opportunities are limitless. Building has new roof, windows, and vinyl siding. **PROPERTY DETAILS** 