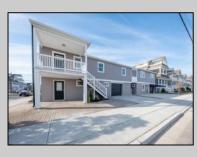

## 1142 Simpson Ave Ocean City, NJ 08226

Asking \$1,150,000.00

## COMMENTS

Newly renovated duplex part of a 2 building condo. The condo consists of a Northside and southside duplex connected by a breezeway. This is the southside duplex consisting of a 3 bedroom 2 bath on the 2nd floor with all new gas heat and central air, kitchen w/marble counters, stainless steel appliances, vinyl flooring throughout and 2 bathrooms w/tiled showers & vanities. Blinds and TVs are included. 1st Floor consists of an office with stone accent wall, epoxy floors, kitchenette, full bathroom and access to the 1 1/2 car garage... Perfect for a contractor but the opportunities are limitless. Building has new roof, windows, and vinyl siding.