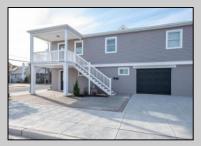

## 1142 Simpson Ave Ocean City, NJ 08226

Asking \$1,150,000.00

## COMMENTS

Newly renovated duplex part of a 2 building condo. The condo consists of a Northside and southside duplex connected by a breezeway. This is the southside duplex consisting of a 3 bedroom 2 bath on the 2nd floor with all new gas heat and central air, kitchen w/marble counters, stainless steel appliances, vinyl flooring throughout and 2 bathrooms w/tiled showers & vanities. Blinds and TVs are included. 1st Floor consists of an office with stone accent wall, epoxy floors, kitchenette, full bathroom and access to the 1 1/2 car garage... Perfect for a contractor but the opportunities are limitless. Building has new roof, windows, and vinyl siding.

**OutsideFeatures** Curbs Deck Sidewalks

Heating

Forced Air

Gas-Natural

ParkingGarage Attached Garage One Car

Ceiling Fan(s)

Cooling

Central