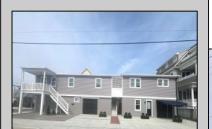

## **COMMENTS**

Newly renovated duplex part of a 2 building condo. The condo consists of a Northside and southside duplex connected by a breezeway. This is the southside duplex consisting of a 3 bedroom 2 bath on the 2nd floor with all new gas heat and central air, kitchen w/marble counters, stainless steel appliances, vinyl flooring throughout and 2 bathrooms w/tiled showers & vanities. Blinds and TVs are included. 1st Floor consists of an office with stone accent wall, epoxy floors, kitchenette, full bathroom and access to the 1 1/2 car garage... Perfect for a contractor but the opportunities are limitless. Building has new roof, windows, and vinyl siding.