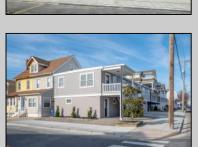

## **COMMENTS**

Newly renovated duplex part of a 2 building condo. The condo consists of a Northside and southside duplex connected by a breezeway. This is the southside duplex consisting of a 3 bedroom 2 bath on the 2nd floor with all new gas heat and central air, kitchen w/marble counters, stainless steel appliances, vinyl flooring throughout and 2 bathrooms w/tiled showers & vanities. Blinds and TVs are included. 1st Floor consists of an office with stone accent wall, epoxy floors, kitchenette, full bathroom and access to the 1 1/2 car garage... Perfect for a contractor but the opportunities are limitless. Building has new roof, windows, and vinyl siding.