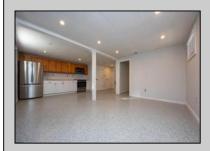

## **COMMENTS**

Newly renovated duplex part of a 2 building condo. The condo consists of a Northside and southside duplex connected by a breezeway. This is the southside duplex consisting of a 3 bedroom 2 bath on the 2nd floor with all new gas heat and central air, kitchen w/marble counters, stainless steel appliances, vinyl flooring throughout and 2 bathrooms w/tiled showers & vanities. Blinds and TVs are included. 1st Floor consists of an office with stone accent wall, epoxy floors, kitchenette, full bathroom and access to the 1 1/2 car garage... Perfect for a contractor but the opportunities are limitless. Building has new roof, windows, and vinyl siding.