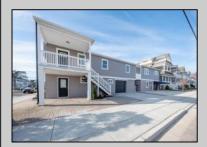

## **COMMENTS**

Newly renovated duplex part of a 2 building condo. The condo consists of a Northside and southside duplex connected by a breezeway. This is the southside duplex consisting of a 3 bedroom 2 bath on the 2nd floor with all new gas heat and central air, kitchen w/marble counters, stainless steel appliances, vinyl flooring throughout and 2 bathrooms w/tiled showers & vanities. Blinds and TVs are included. 1st Floor consists of an office with stone accent wall, epoxy floors, kitchenette, full bathroom and access to the 1 1/2 car garage... Perfect for a contractor but the opportunities are limitless. Building has new roof, windows, and vinyl siding.