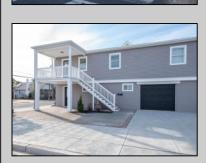

## **COMMENTS**

Newly renovated duplex part of a 2 building condo. The condo consists of a Northside and southside duplex connected by a breezeway. This is the southside duplex consisting of a 3 bedroom 2 bath on the 2nd floor with all new gas heat and central air, kitchen w/marble counters, stainless steel appliances, vinyl flooring throughout and 2 bathrooms w/tiled showers & vanities. Blinds and TVs are included. 1st Floor consists of an office with stone accent wall, epoxy floors, kitchenette, full bathroom and access to the 1 1/2 car garage... Perfect for a contractor but the opportunities are limitless. Building has new roof, windows, and vinyl siding.