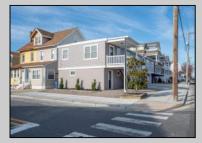

## COMMENTS

Newly renovated duplex part of a 2 building condo. The condo consists of a Northside and southside duplex connected by a breezeway. This is the southside duplex consisting of a 3 bedroom 2 bath on the 2nd floor with all new gas heat and central air, kitchen w/marble counters, stainless steel appliances, vinyl flooring throughout and 2 bathrooms w/tiled showers & vanities. Blinds and TVs are included. 1st Floor consists of an office with stone accent wall, epoxy floors, kitchenette, full bathroom and access to the 1 1/2 car garage... Perfect for a contractor but the opportunities are limitless. Building has new roof, windows, and vinyl siding.