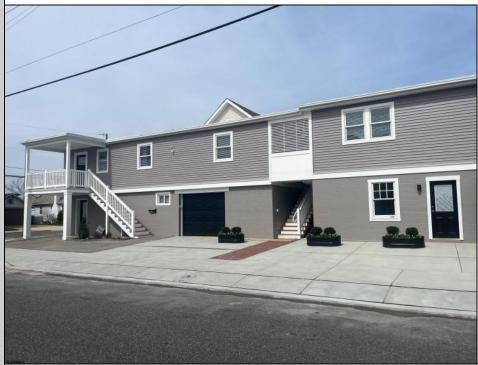

## 1142 Simpson Ave Ocean City, NJ 08226

Asking \$1,150,000.00

## COMMENTS

Newly renovated duplex part of a 2 building condo. The condo consists of a Northside and southside duplex connected by a breezeway. This is the southside duplex consisting of a 3 bedroom 2 bath on the 2nd floor with all new gas heat and central air, kitchen w/marble counters, stainless steel appliances, vinyl flooring throughout and 2 bathrooms w/tiled showers & vanities. Blinds and TVs are included. 1st Floor consists of an office with stone accent wall, epoxy floors, kitchenette, full bathroom and access to the 1 1/2 car garage... Perfect for a contractor but the opportunities are limitless. Building has new roof, windows, and vinyl siding.