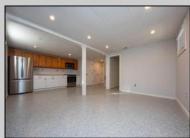

## COMMENTS

Newly renovated duplex part of a 2 building condo. The condo consists of a Northside and southside duplex connected by a breezeway. This is the southside duplex consisting of a 3 bedroom 2 bath on the 2nd floor with all new gas heat and central air, kitchen w/marble counters, stainless steel appliances, vinyl flooring throughout and 2 bathrooms w/tiled showers & vanities. Blinds and TVs are included. 1st Floor consists of an office with stone accent wall, epoxy floors, kitchenette, full bathroom and access to the 1 1/2 car garage... Perfect for a contractor but the opportunities are limitless. Building has new roof, windows, and vinyl siding. **PROPERTY DETAILS** 