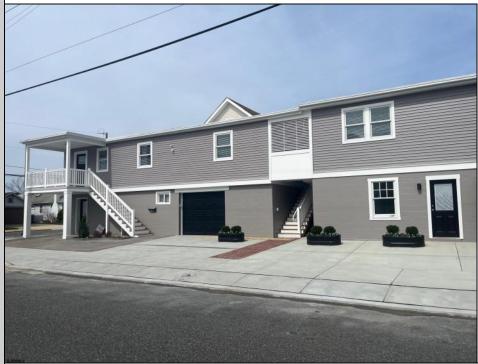

## 1142 Simpson Ave Ocean City, NJ 08226

Asking \$1,150,000.00

## COMMENTS

Newly renovated duplex part of a 2 building condo. The condo consists of a Northside and southside duplex connected by a breezeway. This is the southside duplex consisting of a 3 bedroom 2 bath on the 2nd floor with all new gas heat and central air, kitchen w/marble counters, stainless steel appliances, vinyl flooring throughout and 2 bathrooms w/tiled showers & vanities. Blinds and TVs are included. 1st Floor consists of an office with stone accent wall, epoxy floors, kitchenette, full bathroom and access to the 1 1/2 car garage... Perfect for a contractor but the opportunities are limitless. Building has new roof, windows, and vinyl siding. **PROPERTY DETAILS** 