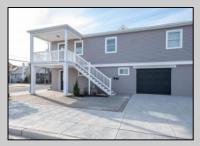

## 1142 Simpson Ave Ocean City, NJ 08226

Asking \$1,150,000.00

## COMMENTS

Newly renovated duplex part of a 2 building condo. The condo consists of a Northside and southside duplex connected by a breezeway. This is the southside duplex consisting of a 3 bedroom 2 bath on the 2nd floor with all new gas heat and central air, kitchen w/marble counters, stainless steel appliances, vinyl flooring throughout and 2 bathrooms w/tiled showers & vanities. Blinds and TVs are included. 1st Floor consists of an office with stone accent wall, epoxy floors, kitchenette, full bathroom and access to the 1 1/2 car garage... Perfect for a contractor but the opportunities are limitless. Building has new roof, windows, and vinyl siding. **PROPERTY DETAILS** 