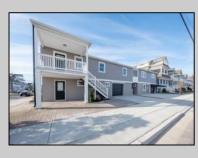

## 1142 Simpson Ave Ocean City, NJ 08226

Asking \$1,150,000.00

## COMMENTS

Newly renovated duplex part of a 2 building condo. The condo consists of a Northside and southside duplex connected by a breezeway. This is the southside duplex consisting of a 3 bedroom 2 bath on the 2nd floor with all new gas heat and central air, kitchen w/marble counters, stainless steel appliances, vinyl flooring throughout and 2 bathrooms w/tiled showers & vanities. Blinds and TVs are included. 1st Floor consists of an office with stone accent wall, epoxy floors, kitchenette, full bathroom and access to the 1 1/2 car garage... Perfect for a contractor but the opportunities are limitless. Building has new roof, windows, and vinyl siding. **PROPERTY DETAILS** 