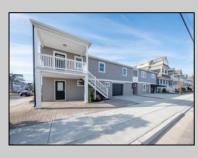

## COMMENTS

Newly renovated duplex part of a 2 building condo. The condo consists of a Northside and southside duplex connected by a breezeway. This is the southside duplex consisting of a 3 bedroom 2 bath on the 2nd floor with all new gas heat and central air, kitchen w/marble counters, stainless steel appliances, vinyl flooring throughout and 2 bathrooms w/tiled showers & vanities. Blinds and TVs are included. 1st Floor consists of an office with stone accent wall, epoxy floors, kitchenette, full bathroom and access to the 1 1/2 car garage... Perfect for a contractor but the opportunities are limitless. Building has new roof, windows, and vinyl siding.