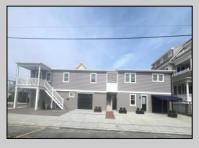

## COMMENTS

Newly renovated duplex part of a 2 building condo. The condo consists of a Northside and southside duplex connected by a breezeway. This is the southside duplex consisting of a 3 bedroom 2 bath on the 2nd floor with all new gas heat and central air, kitchen w/marble counters, stainless steel appliances, vinyl flooring throughout and 2 bathrooms w/tiled showers & vanities. Blinds and TVs are included. 1st Floor consists of an office with stone accent wall, epoxy floors, kitchenette, full bathroom and access to the 1 1/2 car garage... Perfect for a contractor but the opportunities are limitless. Building has new roof, windows, and vinyl siding.