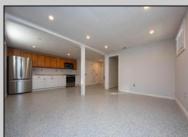

## COMMENTS

Newly renovated duplex part of a 2 building condo. The condo consists of a Northside and southside duplex connected by a breezeway. This is the southside duplex consisting of a 3 bedroom 2 bath on the 2nd floor with all new gas heat and central air, kitchen w/marble counters, stainless steel appliances, vinyl flooring throughout and 2 bathrooms w/tiled showers & vanities. Blinds and TVs are included. 1st Floor consists of an office with stone accent wall, epoxy floors, kitchenette, full bathroom and access to the 1 1/2 car garage... Perfect for a contractor but the opportunities are limitless. Building has new roof, windows, and vinyl siding.