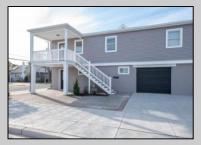

## 1142 Simpson Ave Ocean City, NJ 08226

Asking \$1,150,000.00

## COMMENTS

Newly renovated duplex part of a 2 building condo. The condo consists of a Northside and southside duplex connected by a breezeway. This is the southside duplex consisting of a 3 bedroom 2 bath on the 2nd floor with all new gas heat and central air, kitchen w/marble counters, stainless steel appliances, vinyl flooring throughout and 2 bathrooms w/tiled showers & vanities. Blinds and TVs are included. 1st Floor consists of an office with stone accent wall, epoxy floors, kitchenette, full bathroom and access to the 1 1/2 car garage... Perfect for a contractor but the opportunities are limitless. Building has new roof, windows, and vinyl siding.