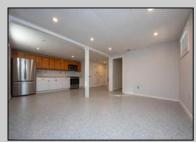

## COMMENTS

Newly renovated duplex part of a 2 building condo. The condo consists of a Northside and southside duplex connected by a breezeway. This is the southside duplex consisting of a 3 bedroom 2 bath on the 2nd floor with all new gas heat and central air, kitchen w/marble counters, stainless steel appliances, vinyl flooring throughout and 2 bathrooms w/tiled showers & vanities. Blinds and TVs are included. 1st Floor consists of an office with stone accent wall, epoxy floors, kitchenette, full bathroom and access to the 1 1/2 car garage... Perfect for a contractor but the opportunities are limitless. Building has new roof, windows, and vinyl siding.