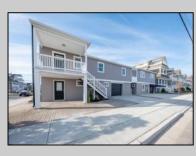

## 1142 Simpson Ave Ocean City, NJ 08226

Asking \$1,150,000.00

## COMMENTS

Newly renovated duplex part of a 2 building condo. The condo consists of a Northside and southside duplex connected by a breezeway. This is the southside duplex consisting of a 3 bedroom 2 bath on the 2nd floor with all new gas heat and central air, kitchen w/marble counters, stainless steel appliances, vinyl flooring throughout and 2 bathrooms w/tiled showers & vanities. Blinds and TVs are included. 1st Floor consists of an office with stone accent wall, epoxy floors, kitchenette, full bathroom and access to the 1 1/2 car garage... Perfect for a contractor but the opportunities are limitless. Building has new roof, windows, and vinyl siding.