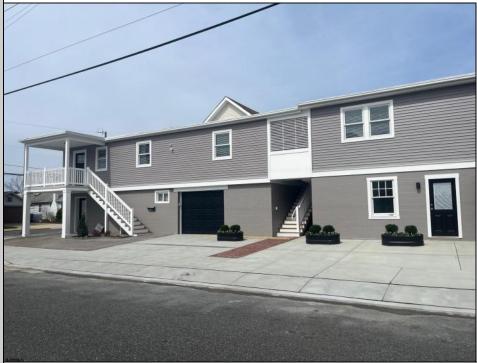

## 1142 Simpson Ave Ocean City, NJ 08226

Asking \$1,150,000.00

## COMMENTS

Newly renovated duplex part of a 2 building condo. The condo consists of a Northside and southside duplex connected by a breezeway. This is the southside duplex consisting of a 3 bedroom 2 bath on the 2nd floor with all new gas heat and central air, kitchen w/marble counters, stainless steel appliances, vinyl flooring throughout and 2 bathrooms w/tiled showers & vanities. Blinds and TVs are included. 1st Floor consists of an office with stone accent wall, epoxy floors, kitchenette, full bathroom and access to the 1 1/2 car garage... Perfect for a contractor but the opportunities are limitless. Building has new roof, windows, and vinyl siding.