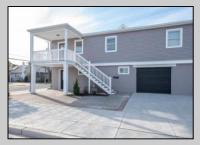

## 1142 Simpson Ave Ocean City, NJ 08226

Asking \$1,150,000.00

## COMMENTS

Newly renovated duplex part of a 2 building condo. The condo consists of a Northside and southside duplex connected by a breezeway. This is the southside duplex consisting of a 3 bedroom 2 bath on the 2nd floor with all new gas heat and central air, kitchen w/marble counters, stainless steel appliances, vinyl flooring throughout and 2 bathrooms w/tiled showers & vanities. Blinds and TVs are included. 1st Floor consists of an office with stone accent wall, epoxy floors, kitchenette, full bathroom and access to the 1 1/2 car garage... Perfect for a contractor but the opportunities are limitless. Building has new roof, windows, and vinyl siding.