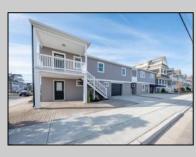

## 1142 Simpson Ave Ocean City, NJ 08226

Asking \$1,150,000.00

## COMMENTS

Newly renovated duplex part of a 2 building condo. The condo consists of a Northside and southside duplex connected by a breezeway. This is the southside duplex consisting of a 3 bedroom 2 bath on the 2nd floor with all new gas heat and central air, kitchen w/marble counters, stainless steel appliances, vinyl flooring throughout and 2 bathrooms w/tiled showers & vanities. Blinds and TVs are included. 1st Floor consists of an office with stone accent wall, epoxy floors, kitchenette, full bathroom and access to the 1 1/2 car garage... Perfect for a contractor but the opportunities are limitless. Building has new roof, windows, and vinyl siding.