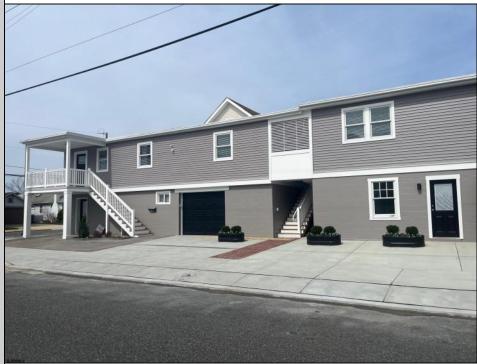

## 1142 Simpson Ave Ocean City, NJ 08226

Asking \$1,150,000.00

## COMMENTS

Newly renovated duplex part of a 2 building condo. The condo consists of a Northside and southside duplex connected by a breezeway. This is the southside duplex consisting of a 3 bedroom 2 bath on the 2nd floor with all new gas heat and central air, kitchen w/marble counters, stainless steel appliances, vinyl flooring throughout and 2 bathrooms w/tiled showers & vanities. Blinds and TVs are included. 1st Floor consists of an office with stone accent wall, epoxy floors, kitchenette, full bathroom and access to the 1 1/2 car garage... Perfect for a contractor but the opportunities are limitless. Building has new roof, windows, and vinyl siding.