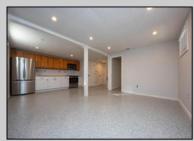

## COMMENTS

Newly renovated duplex part of a 2 building condo. The condo consists of a Northside and southside duplex connected by a breezeway. This is the southside duplex consisting of a 3 bedroom 2 bath on the 2nd floor with all new gas heat and central air, kitchen w/marble counters, stainless steel appliances, vinyl flooring throughout and 2 bathrooms w/tiled showers & vanities. Blinds and TVs are included. 1st Floor consists of an office with stone accent wall, epoxy floors, kitchenette, full bathroom and access to the 1 1/2 car garage... Perfect for a contractor but the opportunities are limitless. Building has new roof, windows, and vinyl siding.

PROPERTY DETAILS age OtherRooms arage Dining Area Eat In Kitchen Laundry/Utility Rm

> Water Public

Basement Slab

> Sewer Public Sewer

Ask for Jeremy Kershbaumer Berger Realty Inc 3160 Asbury Avenue, Ocean City Call: 609-399-0076 Email to: jek@bergerrealty.com