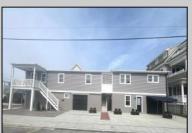

## **COMMENTS**

Newly renovated duplex part of a 2 building condo. The condo consists of a Northside and southside duplex connected by a breezeway. This is the southside duplex consisting of a 3 bedroom 2 bath on the 2nd floor with all new gas heat and central air, kitchen w/marble counters, stainless steel appliances, vinyl flooring throughout and 2 bathrooms w/tiled showers & vanities. Blinds and TVs are included. 1st Floor consists of an office with stone accent wall, epoxy floors, kitchenette, full bathroom and access to the 1 1/2 car garage... Perfect for a contractor but the opportunities are limitless. Building has new roof, windows, and vinyl siding.