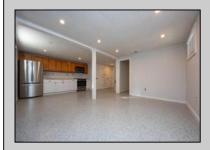

## **COMMENTS**

Newly renovated duplex part of a 2 building condo. The condo consists of a Northside and southside duplex connected by a breezeway. This is the southside duplex consisting of a 3 bedroom 2 bath on the 2nd floor with all new gas heat and central air, kitchen w/marble counters, stainless steel appliances, vinyl flooring throughout and 2 bathrooms w/tiled showers & vanities. Blinds and TVs are included. 1st Floor consists of an office with stone accent wall, epoxy floors, kitchenette, full bathroom and access to the 1 1/2 car garage... Perfect for a contractor but the opportunities are limitless. Building has new roof, windows, and vinyl siding.