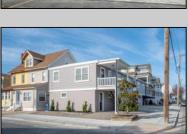

## **COMMENTS**

Newly renovated duplex part of a 2 building condo. The condo consists of a Northside and southside duplex connected by a breezeway. This is the southside duplex consisting of a 3 bedroom 2 bath on the 2nd floor with all new gas heat and central air, kitchen w/marble counters, stainless steel appliances, vinyl flooring throughout and 2 bathrooms w/tiled showers & vanities. Blinds and TVs are included. 1st Floor consists of an office with stone accent wall, epoxy floors, kitchenette, full bathroom and access to the 1 1/2 car garage... Perfect for a contractor but the opportunities are limitless. Building has new roof, windows, and vinyl siding.