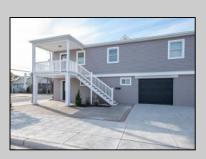

## **COMMENTS**

Newly renovated duplex part of a 2 building condo. The condo consists of a Northside and southside duplex connected by a breezeway. This is the southside duplex consisting of a 3 bedroom 2 bath on the 2nd floor with all new gas heat and central air, kitchen w/marble counters, stainless steel appliances, vinyl flooring throughout and 2 bathrooms w/tiled showers & vanities. Blinds and TVs are included. 1st Floor consists of an office with stone accent wall, epoxy floors, kitchenette, full bathroom and access to the 1 1/2 car garage... Perfect for a contractor but the opportunities are limitless. Building has new roof, windows, and vinyl siding.