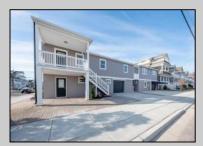

## **COMMENTS**

Newly renovated duplex part of a 2 building condo. The condo consists of a Northside and southside duplex connected by a breezeway. This is the southside duplex consisting of a 3 bedroom 2 bath on the 2nd floor with all new gas heat and central air, kitchen w/marble counters, stainless steel appliances, vinyl flooring throughout and 2 bathrooms w/tiled showers & vanities. Blinds and TVs are included. 1st Floor consists of an office with stone accent wall, epoxy floors, kitchenette, full bathroom and access to the 1 1/2 car garage... Perfect for a contractor but the opportunities are limitless. Building has new roof, windows, and vinyl siding.