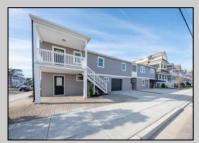

## **COMMENTS**

Newly renovated duplex part of a 2 building condo. The condo consists of a Northside and southside duplex connected by a breezeway. This is the southside duplex consisting of a 3 bedroom 2 bath on the 2nd floor with all new gas heat and central air, kitchen w/marble counters, stainless steel appliances, vinyl flooring throughout and 2 bathrooms w/tiled showers & vanities. Blinds and TVs are included. 1st Floor consists of an office with stone accent wall, epoxy floors, kitchenette, full bathroom and access to the 1 1/2 car garage... Perfect for a contractor but the opportunities are limitless. Building has new roof, windows, and vinyl siding.