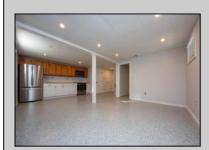

## **COMMENTS**

Newly renovated duplex part of a 2 building condo. The condo consists of a Northside and southside duplex connected by a breezeway. This is the southside duplex consisting of a 3 bedroom 2 bath on the 2nd floor with all new gas heat and central air, kitchen w/marble counters, stainless steel appliances, vinyl flooring throughout and 2 bathrooms w/tiled showers & vanities. Blinds and TVs are included. 1st Floor consists of an office with stone accent wall, epoxy floors, kitchenette, full bathroom and access to the 1 1/2 car garage... Perfect for a contractor but the opportunities are limitless. Building has new roof, windows, and vinyl siding.