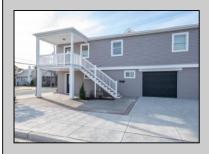

## **COMMENTS**

Newly renovated duplex part of a 2 building condo. The condo consists of a Northside and southside duplex connected by a breezeway. This is the southside duplex consisting of a 3 bedroom 2 bath on the 2nd floor with all new gas heat and central air, kitchen w/marble counters, stainless steel appliances, vinyl flooring throughout and 2 bathrooms w/tiled showers & vanities. Blinds and TVs are included. 1st Floor consists of an office with stone accent wall, epoxy floors, kitchenette, full bathroom and access to the 1 1/2 car garage... Perfect for a contractor but the opportunities are limitless. Building has new roof, windows, and vinyl siding.