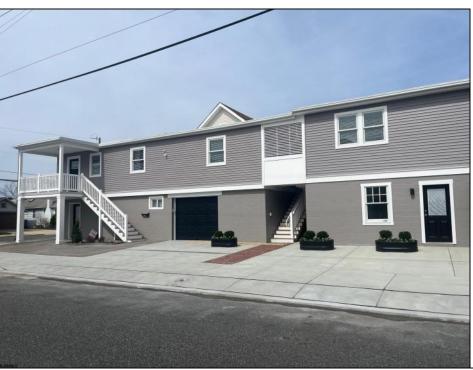

## **COMMENTS**

Newly renovated duplex part of a 2 building condo. The condo consists of a Northside and southside duplex connected by a breezeway. This is the southside duplex consisting of a 3 bedroom 2 bath on the 2nd floor with all new gas heat and central air, kitchen w/marble counters, stainless steel appliances, vinyl flooring throughout and 2 bathrooms w/tiled showers & vanities. Blinds and TVs are included. 1st Floor consists of an office with stone accent wall, epoxy floors, kitchenette, full bathroom and access to the 1 1/2 car garage... Perfect for a contractor but the opportunities are limitless. Building has new roof, windows, and vinyl siding.