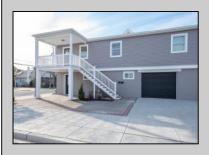

## **COMMENTS**

Newly renovated duplex part of a 2 building condo. The condo consists of a Northside and southside duplex connected by a breezeway. This is the southside duplex consisting of a 3 bedroom 2 bath on the 2nd floor with all new gas heat and central air, kitchen w/marble counters, stainless steel appliances, vinyl flooring throughout and 2 bathrooms w/tiled showers & vanities. Blinds and TVs are included. 1st Floor consists of an office with stone accent wall, epoxy floors, kitchenette, full bathroom and access to the 1 1/2 car garage... Perfect for a contractor but the opportunities are limitless. Building has new roof, windows, and vinyl siding. PROPERTY DETAILS