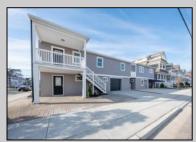

## **COMMENTS**

Newly renovated duplex part of a 2 building condo. The condo consists of a Northside and southside duplex connected by a breezeway. This is the southside duplex consisting of a 3 bedroom 2 bath on the 2nd floor with all new gas heat and central air, kitchen w/marble counters, stainless steel appliances, vinyl flooring throughout and 2 bathrooms w/tiled showers & vanities. Blinds and TVs are included. 1st Floor consists of an office with stone accent wall, epoxy floors, kitchenette, full bathroom and access to the 1 1/2 car garage... Perfect for a contractor but the opportunities are limitless. Building has new roof, windows, and vinyl siding. PROPERTY DETAILS