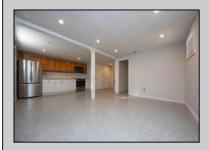

## **COMMENTS**

Newly renovated duplex part of a 2 building condo. The condo consists of a Northside and southside duplex connected by a breezeway. This is the southside duplex consisting of a 3 bedroom 2 bath on the 2nd floor with all new gas heat and central air, kitchen w/marble counters, stainless steel appliances, vinyl flooring throughout and 2 bathrooms w/tiled showers & vanities. Blinds and TVs are included. 1st Floor consists of an office with stone accent wall, epoxy floors, kitchenette, full bathroom and access to the 1 1/2 car garage... Perfect for a contractor but the opportunities are limitless. Building has new roof, windows, and vinyl siding. PROPERTY DETAILS