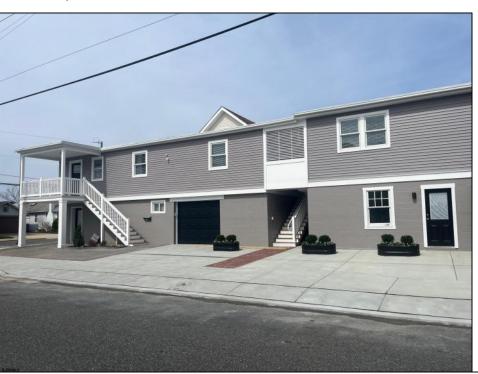

## **COMMENTS**

Newly renovated duplex part of a 2 building condo. The condo consists of a Northside and southside duplex connected by a breezeway. This is the southside duplex consisting of a 3 bedroom 2 bath on the 2nd floor with all new gas heat and central air, kitchen w/marble counters, stainless steel appliances, vinyl flooring throughout and 2 bathrooms w/tiled showers & vanities. Blinds and TVs are included. 1st Floor consists of an office with stone accent wall, epoxy floors, kitchenette, full bathroom and access to the 1 1/2 car garage... Perfect for a contractor but the opportunities are limitless. Building has new roof, windows, and vinyl siding. PROPERTY DETAILS