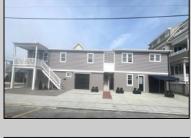

## **COMMENTS**

Newly renovated duplex part of a 2 building condo. The condo consists of a Northside and southside duplex connected by a breezeway. This is the southside duplex consisting of a 3 bedroom 2 bath on the 2nd floor with all new gas heat and central air, kitchen w/marble counters, stainless steel appliances, vinyl flooring throughout and 2 bathrooms w/tiled showers & vanities. Blinds and TVs are included. 1st Floor consists of an office with stone accent wall, epoxy floors, kitchenette, full bathroom and access to the 1 1/2 car garage... Perfect for a contractor but the opportunities are limitless. Building has new roof, windows, and vinyl siding. PROPERTY DETAILS