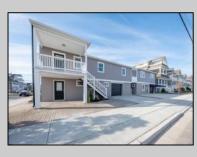

## COMMENTS

Newly renovated duplex part of a 2 building condo. The condo consists of a Northside and southside duplex connected by a breezeway. This is the southside duplex consisting of a 3 bedroom 2 bath on the 2nd floor with all new gas heat and central air, kitchen w/marble counters, stainless steel appliances, vinyl flooring throughout and 2 bathrooms w/tiled showers & vanities. Blinds and TVs are included. 1st Floor consists of an office with stone accent wall, epoxy floors, kitchenette, full bathroom and access to the 1 1/2 car garage... Perfect for a contractor but the opportunities are limitless. Building has new roof, windows, and vinyl siding.

OutsideFeatures Curbs Deck Sidewalks

Heating

Forced Air

Gas-Natural

ParkingGarage Attached Garage One Car

Cooling

Central

Ceiling Fan(s)