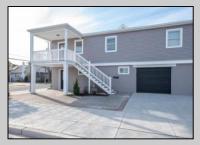

## COMMENTS

Newly renovated duplex part of a 2 building condo. The condo consists of a Northside and southside duplex connected by a breezeway. This is the southside duplex consisting of a 3 bedroom 2 bath on the 2nd floor with all new gas heat and central air, kitchen w/marble counters, stainless steel appliances, vinyl flooring throughout and 2 bathrooms w/tiled showers & vanities. Blinds and TVs are included. 1st Floor consists of an office with stone accent wall, epoxy floors, kitchenette, full bathroom and access to the 1 1/2 car garage... Perfect for a contractor but the opportunities are limitless. Building has new roof, windows, and vinyl siding.

OutsideFeatures Curbs Deck Sidewalks

Heating

Forced Air

Gas-Natural

ParkingGarage Attached Garage One Car

Cooling

Central

Ceiling Fan(s)