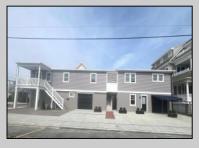

## 1142 Simpson Ave Ocean City, NJ 08226

Asking \$1,150,000.00

## COMMENTS

Newly renovated duplex part of a 2 building condo. The condo consists of a Northside and southside duplex connected by a breezeway. This is the southside duplex consisting of a 3 bedroom 2 bath on the 2nd floor with all new gas heat and central air, kitchen w/marble counters, stainless steel appliances, vinyl flooring throughout and 2 bathrooms w/tiled showers & vanities. Blinds and TVs are included. 1st Floor consists of an office with stone accent wall, epoxy floors, kitchenette, full bathroom and access to the 1 1/2 car garage... Perfect for a contractor but the opportunities are limitless. Building has new roof, windows, and vinyl siding.