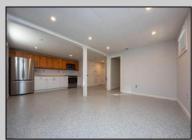

## COMMENTS

Newly renovated duplex part of a 2 building condo. The condo consists of a Northside and southside duplex connected by a breezeway. This is the southside duplex consisting of a 3 bedroom 2 bath on the 2nd floor with all new gas heat and central air, kitchen w/marble counters, stainless steel appliances, vinyl flooring throughout and 2 bathrooms w/tiled showers & vanities. Blinds and TVs are included. 1st Floor consists of an office with stone accent wall, epoxy floors, kitchenette, full bathroom and access to the 1 1/2 car garage... Perfect for a contractor but the opportunities are limitless. Building has new roof, windows, and vinyl siding.