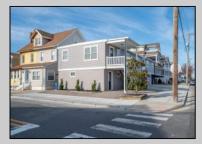

## COMMENTS

Newly renovated duplex part of a 2 building condo. The condo consists of a Northside and southside duplex connected by a breezeway. This is the southside duplex consisting of a 3 bedroom 2 bath on the 2nd floor with all new gas heat and central air, kitchen w/marble counters, stainless steel appliances, vinyl flooring throughout and 2 bathrooms w/tiled showers & vanities. Blinds and TVs are included. 1st Floor consists of an office with stone accent wall, epoxy floors, kitchenette, full bathroom and access to the 1 1/2 car garage... Perfect for a contractor but the opportunities are limitless. Building has new roof, windows, and vinyl siding.