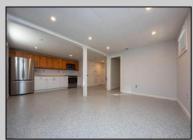

## COMMENTS

Newly renovated duplex part of a 2 building condo. The condo consists of a Northside and southside duplex connected by a breezeway. This is the southside duplex consisting of a 3 bedroom 2 bath on the 2nd floor with all new gas heat and central air, kitchen w/marble counters, stainless steel appliances, vinyl flooring throughout and 2 bathrooms w/tiled showers & vanities. Blinds and TVs are included. 1st Floor consists of an office with stone accent wall, epoxy floors, kitchenette, full bathroom and access to the 1 1/2 car garage... Perfect for a contractor but the opportunities are limitless. Building has new roof, windows, and vinyl siding.