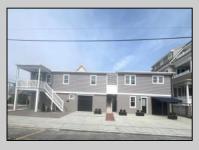

## COMMENTS

Newly renovated duplex part of a 2 building condo. The condo consists of a Northside and southside duplex connected by a breezeway. This is the southside duplex consisting of a 3 bedroom 2 bath on the 2nd floor with all new gas heat and central air, kitchen w/marble counters, stainless steel appliances, vinyl flooring throughout and 2 bathrooms w/tiled showers & vanities. Blinds and TVs are included. 1st Floor consists of an office with stone accent wall, epoxy floors, kitchenette, full bathroom and access to the 1 1/2 car garage... Perfect for a contractor but the opportunities are limitless. Building has new roof, windows, and vinyl siding.