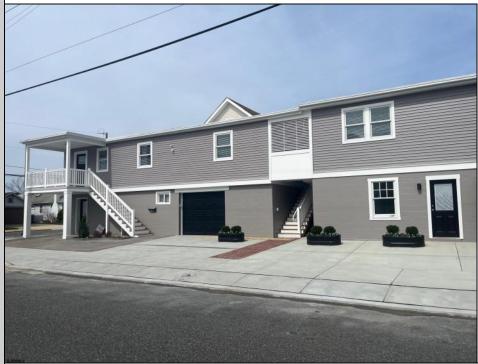

## 1142 Simpson Ave Ocean City, NJ 08226

Asking \$1,150,000.00

## COMMENTS

Newly renovated duplex part of a 2 building condo. The condo consists of a Northside and southside duplex connected by a breezeway. This is the southside duplex consisting of a 3 bedroom 2 bath on the 2nd floor with all new gas heat and central air, kitchen w/marble counters, stainless steel appliances, vinyl flooring throughout and 2 bathrooms w/tiled showers & vanities. Blinds and TVs are included. 1st Floor consists of an office with stone accent wall, epoxy floors, kitchenette, full bathroom and access to the 1 1/2 car garage... Perfect for a contractor but the opportunities are limitless. Building has new roof, windows, and vinyl siding.