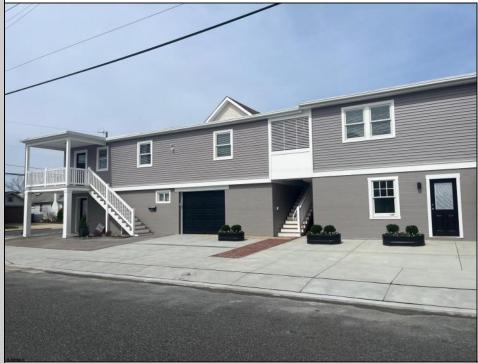

## 1142 Simpson Ave Ocean City, NJ 08226

Asking \$1,150,000.00

## COMMENTS

Newly renovated duplex part of a 2 building condo. The condo consists of a Northside and southside duplex connected by a breezeway. This is the southside duplex consisting of a 3 bedroom 2 bath on the 2nd floor with all new gas heat and central air, kitchen w/marble counters, stainless steel appliances, vinyl flooring throughout and 2 bathrooms w/tiled showers & vanities. Blinds and TVs are included. 1st Floor consists of an office with stone accent wall, epoxy floors, kitchenette, full bathroom and access to the 1 1/2 car garage... Perfect for a contractor but the opportunities are limitless. Building has new roof, windows, and vinyl siding.