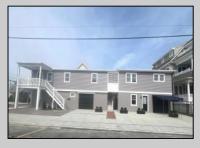

## COMMENTS

Newly renovated duplex part of a 2 building condo. The condo consists of a Northside and southside duplex connected by a breezeway. This is the southside duplex consisting of a 3 bedroom 2 bath on the 2nd floor with all new gas heat and central air, kitchen w/marble counters, stainless steel appliances, vinyl flooring throughout and 2 bathrooms w/tiled showers & vanities. Blinds and TVs are included. 1st Floor consists of an office with stone accent wall, epoxy floors, kitchenette, full bathroom and access to the 1 1/2 car garage... Perfect for a contractor but the opportunities are limitless. Building has new roof, windows, and vinyl siding.