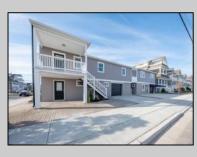

## COMMENTS

Newly renovated duplex part of a 2 building condo. The condo consists of a Northside and southside duplex connected by a breezeway. This is the southside duplex consisting of a 3 bedroom 2 bath on the 2nd floor with all new gas heat and central air, kitchen w/marble counters, stainless steel appliances, vinyl flooring throughout and 2 bathrooms w/tiled showers & vanities. Blinds and TVs are included. 1st Floor consists of an office with stone accent wall, epoxy floors, kitchenette, full bathroom and access to the 1 1/2 car garage... Perfect for a contractor but the opportunities are limitless. Building has new roof, windows, and vinyl siding.