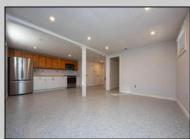

## COMMENTS

Newly renovated duplex part of a 2 building condo. The condo consists of a Northside and southside duplex connected by a breezeway. This is the southside duplex consisting of a 3 bedroom 2 bath on the 2nd floor with all new gas heat and central air, kitchen w/marble counters, stainless steel appliances, vinyl flooring throughout and 2 bathrooms w/tiled showers & vanities. Blinds and TVs are included. 1st Floor consists of an office with stone accent wall, epoxy floors, kitchenette, full bathroom and access to the 1 1/2 car garage... Perfect for a contractor but the opportunities are limitless. Building has new roof, windows, and vinyl siding.