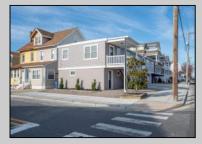

## COMMENTS

Newly renovated duplex part of a 2 building condo. The condo consists of a Northside and southside duplex connected by a breezeway. This is the southside duplex consisting of a 3 bedroom 2 bath on the 2nd floor with all new gas heat and central air, kitchen w/marble counters, stainless steel appliances, vinyl flooring throughout and 2 bathrooms w/tiled showers & vanities. Blinds and TVs are included. 1st Floor consists of an office with stone accent wall, epoxy floors, kitchenette, full bathroom and access to the 1 1/2 car garage... Perfect for a contractor but the opportunities are limitless. Building has new roof, windows, and vinyl siding.