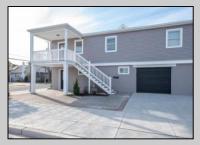

## COMMENTS

Newly renovated duplex part of a 2 building condo. The condo consists of a Northside and southside duplex connected by a breezeway. This is the southside duplex consisting of a 3 bedroom 2 bath on the 2nd floor with all new gas heat and central air, kitchen w/marble counters, stainless steel appliances, vinyl flooring throughout and 2 bathrooms w/tiled showers & vanities. Blinds and TVs are included. 1st Floor consists of an office with stone accent wall, epoxy floors, kitchenette, full bathroom and access to the 1 1/2 car garage... Perfect for a contractor but the opportunities are limitless. Building has new roof, windows, and vinyl siding.