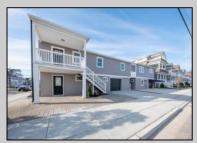

## **COMMENTS**

Newly renovated duplex part of a 2 building condo. The condo consists of a Northside and southside duplex connected by a breezeway. This is the southside duplex consisting of a 3 bedroom 2 bath on the 2nd floor with all new gas heat and central air, kitchen w/marble counters, stainless steel appliances, vinyl flooring throughout and 2 bathrooms w/tiled showers & vanities. Blinds and TVs are included. 1st Floor consists of an office with stone accent wall, epoxy floors, kitchenette, full bathroom and access to the 1 1/2 car garage... Perfect for a contractor but the opportunities are limitless. Building has new roof, windows, and vinyl siding.