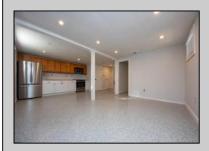

## **COMMENTS**

Newly renovated duplex part of a 2 building condo. The condo consists of a Northside and southside duplex connected by a breezeway. This is the southside duplex consisting of a 3 bedroom 2 bath on the 2nd floor with all new gas heat and central air, kitchen w/marble counters, stainless steel appliances, vinyl flooring throughout and 2 bathrooms w/tiled showers & vanities. Blinds and TVs are included. 1st Floor consists of an office with stone accent wall, epoxy floors, kitchenette, full bathroom and access to the 1 1/2 car garage... Perfect for a contractor but the opportunities are limitless. Building has new roof, windows, and vinyl siding.