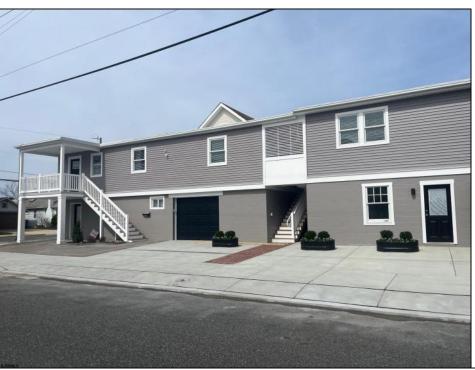

## **COMMENTS**

Newly renovated duplex part of a 2 building condo. The condo consists of a Northside and southside duplex connected by a breezeway. This is the southside duplex consisting of a 3 bedroom 2 bath on the 2nd floor with all new gas heat and central air, kitchen w/marble counters, stainless steel appliances, vinyl flooring throughout and 2 bathrooms w/tiled showers & vanities. Blinds and TVs are included. 1st Floor consists of an office with stone accent wall, epoxy floors, kitchenette, full bathroom and access to the 1 1/2 car garage... Perfect for a contractor but the opportunities are limitless. Building has new roof, windows, and vinyl siding.