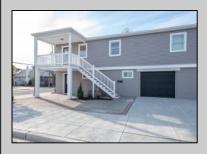

## **COMMENTS**

Newly renovated duplex part of a 2 building condo. The condo consists of a Northside and southside duplex connected by a breezeway. This is the southside duplex consisting of a 3 bedroom 2 bath on the 2nd floor with all new gas heat and central air, kitchen w/marble counters, stainless steel appliances, vinyl flooring throughout and 2 bathrooms w/tiled showers & vanities. Blinds and TVs are included. 1st Floor consists of an office with stone accent wall, epoxy floors, kitchenette, full bathroom and access to the 1 1/2 car garage... Perfect for a contractor but the opportunities are limitless. Building has new roof, windows, and vinyl siding.