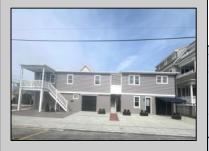

## **COMMENTS**

Newly renovated duplex part of a 2 building condo. The condo consists of a Northside and southside duplex connected by a breezeway. This is the southside duplex consisting of a 3 bedroom 2 bath on the 2nd floor with all new gas heat and central air, kitchen w/marble counters, stainless steel appliances, vinyl flooring throughout and 2 bathrooms w/tiled showers & vanities. Blinds and TVs are included. 1st Floor consists of an office with stone accent wall, epoxy floors, kitchenette, full bathroom and access to the 1 1/2 car garage... Perfect for a contractor but the opportunities are limitless. Building has new roof, windows, and vinyl siding.