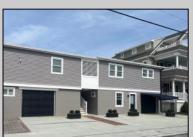

## **COMMENTS**

Newly renovated duplex part of a 2 building condo. The condo consists of a Northside and southside duplex connected by a breezeway. This is the northside duplex consisting of a 2 bedroom 1 bath on the 2nd floor with all new heat pump and central air, kitchen w/marble counters, stainless steel appliances, vinyl flooring throughout and bathroom w/walk in tiled shower, double sinks. Blinds and TVs are included. 1st Floor consists of a 1 Bedroom 1 Bathroom with epoxy floors, stainless steel appliances, Mini split with heat and air, new blinds and TVs are included. Ground floor also includes One car garage and off street parking for 3+ cars. Building has new roof, windows, and vinyl siding.