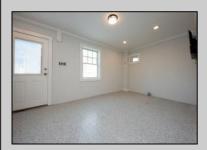

## **COMMENTS**

Newly renovated duplex part of a 2 building condo. The condo consists of a Northside and southside duplex connected by a breezeway. This is the northside duplex consisting of a 2 bedroom 1 bath on the 2nd floor with all new heat pump and central air, kitchen w/marble counters, stainless steel appliances, vinyl flooring throughout and bathroom w/walk in tiled shower, double sinks. Blinds and TVs are included. 1st Floor consists of a 1 Bedroom 1 Bathroom with epoxy floors, stainless steel appliances, Mini split with heat and air, new blinds and TVs are included. Ground floor also includes One car garage and off street parking for 3+ cars. Building has new roof, windows, and vinyl siding.