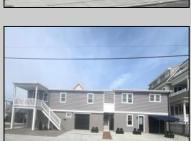

## **COMMENTS**

Newly renovated duplex part of a 2 building condo. The condo consists of a Northside and southside duplex connected by a breezeway. This is the northside duplex consisting of a 2 bedroom 1 bath on the 2nd floor with all new heat pump and central air, kitchen w/marble counters, stainless steel appliances, vinyl flooring throughout and bathroom w/walk in tiled shower, double sinks. Blinds and TVs are included. 1st Floor consists of a 1 Bedroom 1 Bathroom with epoxy floors, stainless steel appliances, Mini split with heat and air, new blinds and TVs are included. Ground floor also includes One car garage and off street parking for 3+ cars. Building has new roof, windows, and vinyl siding.