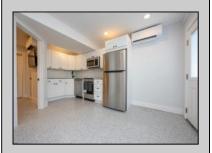

## **COMMENTS**

Newly renovated duplex part of a 2 building condo. The condo consists of a Northside and southside duplex connected by a breezeway. This is the northside duplex consisting of a 2 bedroom 1 bath on the 2nd floor with all new heat pump and central air, kitchen w/marble counters, stainless steel appliances, vinyl flooring throughout and bathroom w/walk in tiled shower, double sinks. Blinds and TVs are included. 1st Floor consists of a 1 Bedroom 1 Bathroom with epoxy floors, stainless steel appliances, Mini split with heat and air, new blinds and TVs are included. Ground floor also includes One car garage and off street parking for 3+ cars. Building has new roof, windows, and vinyl siding.