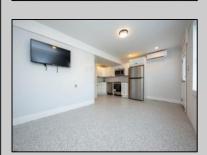

## **COMMENTS**

Newly renovated duplex part of a 2 building condo. The condo consists of a Northside and southside duplex connected by a breezeway. This is the northside duplex consisting of a 2 bedroom 1 bath on the 2nd floor with all new heat pump and central air, kitchen w/marble counters, stainless steel appliances, vinyl flooring throughout and bathroom w/walk in tiled shower, double sinks. Blinds and TVs are included. 1st Floor consists of a 1 Bedroom 1 Bathroom with epoxy floors, stainless steel appliances, Mini split with heat and air, new blinds and TVs are included. Ground floor also includes One car garage and off street parking for 3+ cars. Building has new roof, windows, and vinyl siding.