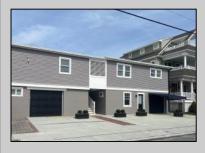

## 1140 Simpson Ave Ocean City, NJ 08226

Asking \$949,900.00

## COMMENTS

Newly renovated duplex part of a 2 building condo. The condo consists of a Northside and southside duplex connected by a breezeway. This is the northside duplex consisting of a 2 bedroom 1 bath on the 2nd floor with all new heat pump and central air, kitchen w/marble counters, stainless steel appliances, vinyl flooring throughout and bathroom w/walk in tiled shower, double sinks. Blinds and TVs are included. 1st Floor consists of a 1 Bedroom 1 Bathroom with epoxy floors, stainless steel appliances, Mini split with heat and air, new blinds and TVs are included. Ground floor also includes One car garage and off street parking for 3+ cars. Building has new roof, windows, and vinyl siding.