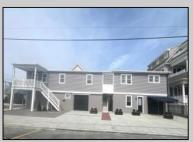

## COMMENTS

Newly renovated duplex part of a 2 building condo. The condo consists of a Northside and southside duplex connected by a breezeway. This is the northside duplex consisting of a 2 bedroom 1 bath on the 2nd floor with all new heat pump and central air, kitchen w/marble counters, stainless steel appliances, vinyl flooring throughout and bathroom w/walk in tiled shower, double sinks. Blinds and TVs are included. 1st Floor consists of a 1 Bedroom 1 Bathroom with epoxy floors, stainless steel appliances, Mini split with heat and air, new blinds and TVs are included. Ground floor also includes One car garage and off street parking for 3+ cars. Building has new roof, windows, and vinyl siding.