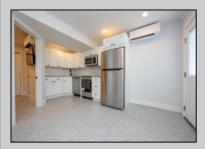

## COMMENTS

Newly renovated duplex part of a 2 building condo. The condo consists of a Northside and southside duplex connected by a breezeway. This is the northside duplex consisting of a 2 bedroom 1 bath on the 2nd floor with all new heat pump and central air, kitchen w/marble counters, stainless steel appliances, vinyl flooring throughout and bathroom w/walk in tiled shower, double sinks. Blinds and TVs are included. 1st Floor consists of a 1 Bedroom 1 Bathroom with epoxy floors, stainless steel appliances, Mini split with heat and air, new blinds and TVs are included. Ground floor also includes One car garage and off street parking for 3+ cars. Building has new roof, windows, and vinyl siding.