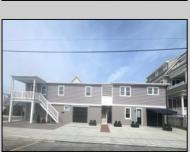

## **COMMENTS**

Newly renovated duplex part of a 2 building condo. The condo consists of a Northside and southside duplex connected by a breezeway. This is the northside duplex consisting of a 2 bedroom 1 bath on the 2nd floor with all new heat pump and central air, kitchen w/marble counters, stainless steel appliances, vinyl flooring throughout and bathroom w/walk in tiled shower, double sinks. Blinds and TVs are included. 1st Floor consists of a 1 Bedroom 1 Bathroom with epoxy floors, stainless steel appliances, Mini split with heat and air, new blinds and TVs are included. Ground floor also includes One car garage and off street parking for 3+ cars. Building has new roof, windows, and vinyl siding.