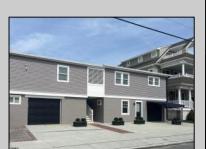

## **COMMENTS**

Newly renovated duplex part of a 2 building condo. The condo consists of a Northside and southside duplex connected by a breezeway. This is the northside duplex consisting of a 2 bedroom 1 bath on the 2nd floor with all new heat pump and central air, kitchen w/marble counters, stainless steel appliances, vinyl flooring throughout and bathroom w/walk in tiled shower, double sinks. Blinds and TVs are included. 1st Floor consists of a 1 Bedroom 1 Bathroom with epoxy floors, stainless steel appliances, Mini split with heat and air, new blinds and TVs are included. Ground floor also includes One car garage and off street parking for 3+ cars. Building has new roof, windows, and vinyl siding.