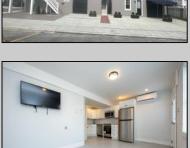

## **COMMENTS**

Newly renovated duplex part of a 2 building condo. The condo consists of a Northside and southside duplex connected by a breezeway. This is the northside duplex consisting of a 2 bedroom 1 bath on the 2nd floor with all new heat pump and central air, kitchen w/marble counters, stainless steel appliances, vinyl flooring throughout and bathroom w/walk in tiled shower, double sinks. Blinds and TVs are included. 1st Floor consists of a 1 Bedroom 1 Bathroom with epoxy floors, stainless steel appliances, Mini split with heat and air, new blinds and TVs are included. Ground floor also includes One car garage and off street parking for 3+ cars. Building has new roof, windows, and vinyl siding.