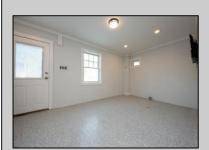

## **COMMENTS**

Newly renovated duplex part of a 2 building condo. The condo consists of a Northside and southside duplex connected by a breezeway. This is the northside duplex consisting of a 2 bedroom 1 bath on the 2nd floor with all new heat pump and central air, kitchen w/marble counters, stainless steel appliances, vinyl flooring throughout and bathroom w/walk in tiled shower, double sinks. Blinds and TVs are included. 1st Floor consists of a 1 Bedroom 1 Bathroom with epoxy floors, stainless steel appliances, Mini split with heat and air, new blinds and TVs are included. Ground floor also includes One car garage and off street parking for 3+ cars. Building has new roof, windows, and vinyl siding.