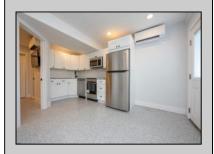

## **COMMENTS**

Newly renovated duplex part of a 2 building condo. The condo consists of a Northside and southside duplex connected by a breezeway. This is the northside duplex consisting of a 2 bedroom 1 bath on the 2nd floor with all new heat pump and central air, kitchen w/marble counters, stainless steel appliances, vinyl flooring throughout and bathroom w/walk in tiled shower, double sinks. Blinds and TVs are included. 1st Floor consists of a 1 Bedroom 1 Bathroom with epoxy floors, stainless steel appliances, Mini split with heat and air, new blinds and TVs are included. Ground floor also includes One car garage and off street parking for 3+ cars. Building has new roof, windows, and vinyl siding.