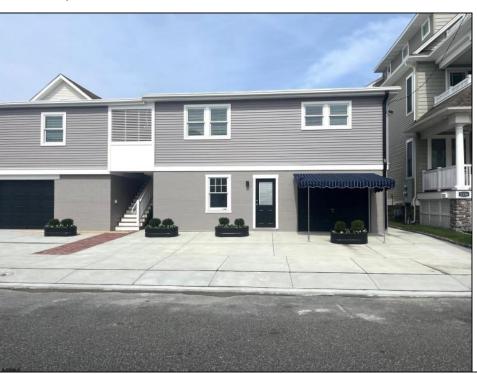

## **COMMENTS**

Newly renovated duplex part of a 2 building condo. The condo consists of a Northside and southside duplex connected by a breezeway. This is the northside duplex consisting of a 2 bedroom 1 bath on the 2nd floor with all new heat pump and central air, kitchen w/marble counters, stainless steel appliances, vinyl flooring throughout and bathroom w/walk in tiled shower, double sinks. Blinds and TVs are included. 1st Floor consists of a 1 Bedroom 1 Bathroom with epoxy floors, stainless steel appliances, Mini split with heat and air, new blinds and TVs are included. Ground floor also includes One car garage and off street parking for 3+ cars. Building has new roof, windows, and vinyl siding.