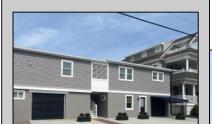

## **COMMENTS**

Newly renovated duplex part of a 2 building condo. The condo consists of a Northside and southside duplex connected by a breezeway. This is the northside duplex consisting of a 2 bedroom 1 bath on the 2nd floor with all new heat pump and central air, kitchen w/marble counters, stainless steel appliances, vinyl flooring throughout and bathroom w/walk in tiled shower, double sinks. Blinds and TVs are included. 1st Floor consists of a 1 Bedroom 1 Bathroom with epoxy floors, stainless steel appliances, Mini split with heat and air, new blinds and TVs are included. Ground floor also includes One car garage and off street parking for 3+ cars. Building has new roof, windows, and vinyl siding.