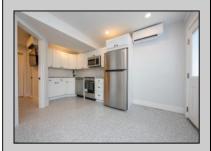

## **COMMENTS**

Newly renovated duplex part of a 2 building condo. The condo consists of a Northside and southside duplex connected by a breezeway. This is the northside duplex consisting of a 2 bedroom 1 bath on the 2nd floor with all new heat pump and central air, kitchen w/marble counters, stainless steel appliances, vinyl flooring throughout and bathroom w/walk in tiled shower, double sinks. Blinds and TVs are included. 1st Floor consists of a 1 Bedroom 1 Bathroom with epoxy floors, stainless steel appliances, Mini split with heat and air, new blinds and TVs are included. Ground floor also includes One car garage and off street parking for 3+ cars. Building has new roof, windows, and vinyl siding.

## PROPERTY DETAILS

| OutsideFeatures | ParkingGarage    | OtherRooms     | Basement |
|-----------------|------------------|----------------|----------|
| Curbs           | Attached Garage  | Dining Area    | Slab     |
| Sidewalks       | Auto Door Opener | Eat In Kitchen |          |
|                 | One Car          |                |          |