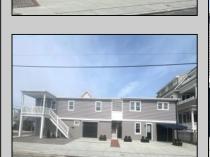

## **COMMENTS**

Newly renovated duplex part of a 2 building condo. The condo consists of a Northside and southside duplex connected by a breezeway. This is the northside duplex consisting of a 2 bedroom 1 bath on the 2nd floor with all new heat pump and central air, kitchen w/marble counters, stainless steel appliances, vinyl flooring throughout and bathroom w/walk in tiled shower, double sinks. Blinds and TVs are included. 1st Floor consists of a 1 Bedroom 1 Bathroom with epoxy floors, stainless steel appliances, Mini split with heat and air, new blinds and TVs are included. Ground floor also includes One car garage and off street parking for 3+ cars. Building has new roof, windows, and vinyl siding.