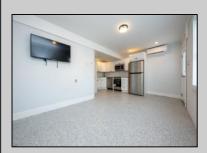

## **COMMENTS**

Newly renovated duplex part of a 2 building condo. The condo consists of a Northside and southside duplex connected by a breezeway. This is the northside duplex consisting of a 2 bedroom 1 bath on the 2nd floor with all new heat pump and central air, kitchen w/marble counters, stainless steel appliances, vinyl flooring throughout and bathroom w/walk in tiled shower, double sinks. Blinds and TVs are included. 1st Floor consists of a 1 Bedroom 1 Bathroom with epoxy floors, stainless steel appliances, Mini split with heat and air, new blinds and TVs are included. Ground floor also includes One car garage and off street parking for 3+ cars. Building has new roof, windows, and vinyl siding.