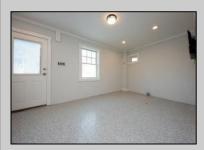

## **COMMENTS**

Newly renovated duplex part of a 2 building condo. The condo consists of a Northside and southside duplex connected by a breezeway. This is the northside duplex consisting of a 2 bedroom 1 bath on the 2nd floor with all new heat pump and central air, kitchen w/marble counters, stainless steel appliances, vinyl flooring throughout and bathroom w/walk in tiled shower, double sinks. Blinds and TVs are included. 1st Floor consists of a 1 Bedroom 1 Bathroom with epoxy floors, stainless steel appliances, Mini split with heat and air, new blinds and TVs are included. Ground floor also includes One car garage and off street parking for 3+ cars. Building has new roof, windows, and vinyl siding.

## PROPERTY DETAILS

| OutsideFeatures | ParkingGarage    | OtherRooms     | Basement |
|-----------------|------------------|----------------|----------|
| Curbs           | Attached Garage  | Dining Area    | Slab     |
| Sidewalks       | Auto Door Opener | Eat In Kitchen |          |
|                 | One Car          |                |          |