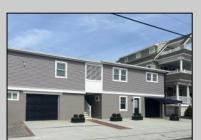

## **COMMENTS**

Newly renovated duplex part of a 2 building condo. The condo consists of a Northside and southside duplex connected by a breezeway. This is the northside duplex consisting of a 2 bedroom 1 bath on the 2nd floor with all new heat pump and central air, kitchen w/marble counters, stainless steel appliances, vinyl flooring throughout and bathroom w/walk in tiled shower, double sinks. Blinds and TVs are included. 1st Floor consists of a 1 Bedroom 1 Bathroom with epoxy floors, stainless steel appliances, Mini split with heat and air, new blinds and TVs are included. Ground floor also includes One car garage and off street parking for 3+ cars. Building has new roof, windows, and vinyl siding.