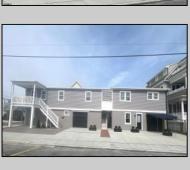

## **COMMENTS**

Newly renovated duplex part of a 2 building condo. The condo consists of a Northside and southside duplex connected by a breezeway. This is the northside duplex consisting of a 2 bedroom 1 bath on the 2nd floor with all new heat pump and central air, kitchen w/marble counters, stainless steel appliances, vinyl flooring throughout and bathroom w/walk in tiled shower, double sinks. Blinds and TVs are included. 1st Floor consists of a 1 Bedroom 1 Bathroom with epoxy floors, stainless steel appliances, Mini split with heat and air, new blinds and TVs are included. Ground floor also includes One car garage and off street parking for 3+ cars. Building has new roof, windows, and vinyl siding.