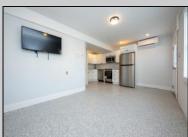

## **COMMENTS**

Newly renovated duplex part of a 2 building condo. The condo consists of a Northside and southside duplex connected by a breezeway. This is the northside duplex consisting of a 2 bedroom 1 bath on the 2nd floor with all new heat pump and central air, kitchen w/marble counters, stainless steel appliances, vinyl flooring throughout and bathroom w/walk in tiled shower, double sinks. Blinds and TVs are included. 1st Floor consists of a 1 Bedroom 1 Bathroom with epoxy floors, stainless steel appliances, Mini split with heat and air, new blinds and TVs are included. Ground floor also includes One car garage and off street parking for 3+ cars. Building has new roof, windows, and vinyl siding.