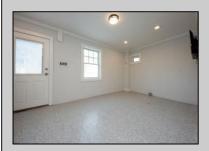

## **COMMENTS**

Newly renovated duplex part of a 2 building condo. The condo consists of a Northside and southside duplex connected by a breezeway. This is the northside duplex consisting of a 2 bedroom 1 bath on the 2nd floor with all new heat pump and central air, kitchen w/marble counters, stainless steel appliances, vinyl flooring throughout and bathroom w/walk in tiled shower, double sinks. Blinds and TVs are included. 1st Floor consists of a 1 Bedroom 1 Bathroom with epoxy floors, stainless steel appliances, Mini split with heat and air, new blinds and TVs are included. Ground floor also includes One car garage and off street parking for 3+ cars. Building has new roof, windows, and vinyl siding.