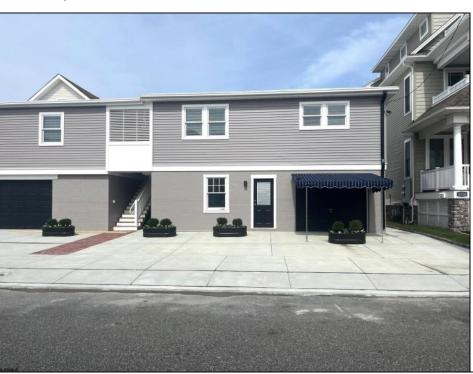

## **COMMENTS**

Newly renovated duplex part of a 2 building condo. The condo consists of a Northside and southside duplex connected by a breezeway. This is the northside duplex consisting of a 2 bedroom 1 bath on the 2nd floor with all new heat pump and central air, kitchen w/marble counters, stainless steel appliances, vinyl flooring throughout and bathroom w/walk in tiled shower, double sinks. Blinds and TVs are included. 1st Floor consists of a 1 Bedroom 1 Bathroom with epoxy floors, stainless steel appliances, Mini split with heat and air, new blinds and TVs are included. Ground floor also includes One car garage and off street parking for 3+ cars. Building has new roof, windows, and vinyl siding.