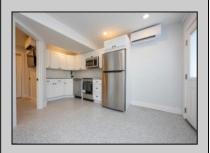

## **COMMENTS**

Newly renovated duplex part of a 2 building condo. The condo consists of a Northside and southside duplex connected by a breezeway. This is the northside duplex consisting of a 2 bedroom 1 bath on the 2nd floor with all new heat pump and central air, kitchen w/marble counters, stainless steel appliances, vinyl flooring throughout and bathroom w/walk in tiled shower, double sinks. Blinds and TVs are included. 1st Floor consists of a 1 Bedroom 1 Bathroom with epoxy floors, stainless steel appliances, Mini split with heat and air, new blinds and TVs are included. Ground floor also includes One car garage and off street parking for 3+ cars. Building has new roof, windows, and vinyl siding.