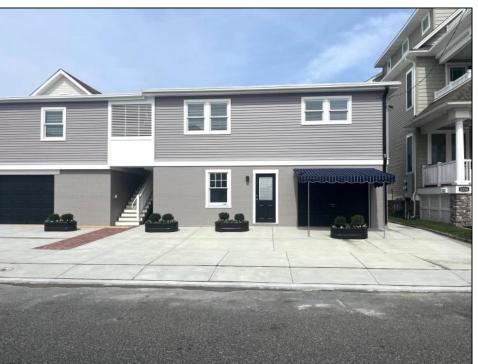

## 1140 Simpson Ave Ocean City, NJ 08226

## **COMMENTS**

Newly renovated duplex part of a 2 building condo. The condo consists of a Northside and southside duplex connected by a breezeway. This is the northside duplex consisting of a 2 bedroom 1 bath on the 2nd floor with all new heat pump and central air, kitchen w/marble counters, stainless steel appliances, vinyl flooring throughout and bathroom w/walk in tiled shower, double sinks. Blinds and TVs are included. 1st Floor consists of a 1 Bedroom 1 Bathroom with epoxy floors, stainless steel appliances, Mini split with heat and air, new blinds and TVs are included. Ground floor also includes One car garage and off street parking for 3+cars. Building has new roof, windows, and vinyl siding.