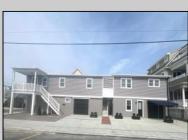

## **COMMENTS**

Newly renovated duplex part of a 2 building condo. The condo consists of a Northside and southside duplex connected by a breezeway. This is the northside duplex consisting of a 2 bedroom 1 bath on the 2nd floor with all new heat pump and central air, kitchen w/marble counters, stainless steel appliances, vinyl flooring throughout and bathroom w/walk in tiled shower, double sinks. Blinds and TVs are included. 1st Floor consists of a 1 Bedroom 1 Bathroom with epoxy floors, stainless steel appliances, Mini split with heat and air, new blinds and TVs are included. Ground floor also includes One car garage and off street parking for 3+cars. Building has new roof, windows, and vinyl siding.