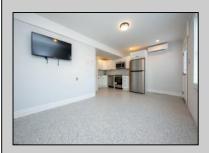

## **COMMENTS**

Newly renovated duplex part of a 2 building condo. The condo consists of a Northside and southside duplex connected by a breezeway. This is the northside duplex consisting of a 2 bedroom 1 bath on the 2nd floor with all new heat pump and central air, kitchen w/marble counters, stainless steel appliances, vinyl flooring throughout and bathroom w/walk in tiled shower, double sinks. Blinds and TVs are included. 1st Floor consists of a 1 Bedroom 1 Bathroom with epoxy floors, stainless steel appliances, Mini split with heat and air, new blinds and TVs are included. Ground floor also includes One car garage and off street parking for 3+cars. Building has new roof, windows, and vinyl siding.