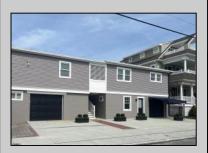

## 1140 Simpson Ave Ocean City, NJ 08226

## **COMMENTS**

Newly renovated duplex part of a 2 building condo. The condo consists of a Northside and southside duplex connected by a breezeway. This is the northside duplex consisting of a 2 bedroom 1 bath on the 2nd floor with all new heat pump and central air, kitchen w/marble counters, stainless steel appliances, vinyl flooring throughout and bathroom w/walk in tiled shower, double sinks. Blinds and TVs are included. 1st Floor consists of a 1 Bedroom 1 Bathroom with epoxy floors, stainless steel appliances, Mini split with heat and air, new blinds and TVs are included. Ground floor also includes One car garage and off street parking for 3+cars. Building has new roof, windows, and vinyl siding.