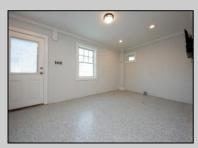

## **COMMENTS**

Newly renovated duplex part of a 2 building condo. The condo consists of a Northside and southside duplex connected by a breezeway. This is the northside duplex consisting of a 2 bedroom 1 bath on the 2nd floor with all new heat pump and central air, kitchen w/marble counters, stainless steel appliances, vinyl flooring throughout and bathroom w/walk in tiled shower, double sinks. Blinds and TVs are included. 1st Floor consists of a 1 Bedroom 1 Bathroom with epoxy floors, stainless steel appliances, Mini split with heat and air, new blinds and TVs are included. Ground floor also includes One car garage and off street parking for 3+cars. Building has new roof, windows, and vinyl siding.