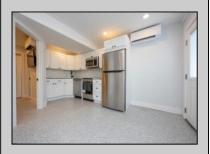

## **COMMENTS**

Newly renovated duplex part of a 2 building condo. The condo consists of a Northside and southside duplex connected by a breezeway. This is the northside duplex consisting of a 2 bedroom 1 bath on the 2nd floor with all new heat pump and central air, kitchen w/marble counters, stainless steel appliances, vinyl flooring throughout and bathroom w/walk in tiled shower, double sinks. Blinds and TVs are included. 1st Floor consists of a 1 Bedroom 1 Bathroom with epoxy floors, stainless steel appliances, Mini split with heat and air, new blinds and TVs are included. Ground floor also includes One car garage and off street parking for 3+cars. Building has new roof, windows, and vinyl siding.