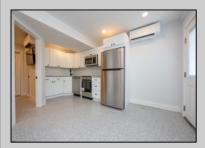

## COMMENTS

Newly renovated duplex part of a 2 building condo. The condo consists of a Northside and southside duplex connected by a breezeway. This is the northside duplex consisting of a 2 bedroom 1 bath on the 2nd floor with all new heat pump and central air, kitchen w/marble counters, stainless steel appliances, vinyl flooring throughout and bathroom w/walk in tiled shower, double sinks. Blinds and TVs are included. 1st Floor consists of a 1 Bedroom 1 Bathroom with epoxy floors, stainless steel appliances, Mini split with heat and air, new blinds and TVs are included. Ground floor also includes One car garage and off street parking for 3+ cars. Building has new roof, windows, and vinyl siding.