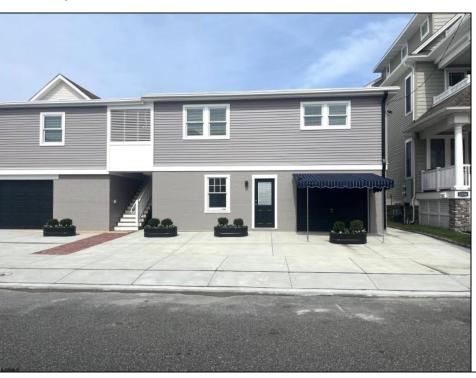

## **COMMENTS**

Newly renovated duplex part of a 2 building condo. The condo consists of a Northside and southside duplex connected by a breezeway. This is the northside duplex consisting of a 2 bedroom 1 bath on the 2nd floor with all new heat pump and central air, kitchen w/marble counters, stainless steel appliances, vinyl flooring throughout and bathroom w/walk in tiled shower, double sinks. Blinds and TVs are included. 1st Floor consists of a 1 Bedroom 1 Bathroom with epoxy floors, stainless steel appliances, Mini split with heat and air, new blinds and TVs are included. Ground floor also includes One car garage and off street parking for 3+ cars. Building has new roof, windows, and vinyl siding.