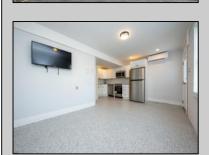

## **COMMENTS**

Newly renovated duplex part of a 2 building condo. The condo consists of a Northside and southside duplex connected by a breezeway. This is the northside duplex consisting of a 2 bedroom 1 bath on the 2nd floor with all new heat pump and central air, kitchen w/marble counters, stainless steel appliances, vinyl flooring throughout and bathroom w/walk in tiled shower, double sinks. Blinds and TVs are included. 1st Floor consists of a 1 Bedroom 1 Bathroom with epoxy floors, stainless steel appliances, Mini split with heat and air, new blinds and TVs are included. Ground floor also includes One car garage and off street parking for 3+ cars. Building has new roof, windows, and vinyl siding.