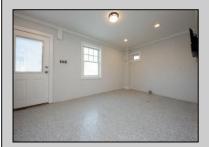

## **COMMENTS**

Newly renovated duplex part of a 2 building condo. The condo consists of a Northside and southside duplex connected by a breezeway. This is the northside duplex consisting of a 2 bedroom 1 bath on the 2nd floor with all new heat pump and central air, kitchen w/marble counters, stainless steel appliances, vinyl flooring throughout and bathroom w/walk in tiled shower, double sinks. Blinds and TVs are included. 1st Floor consists of a 1 Bedroom 1 Bathroom with epoxy floors, stainless steel appliances, Mini split with heat and air, new blinds and TVs are included. Ground floor also includes One car garage and off street parking for 3+ cars. Building has new roof, windows, and vinyl siding.