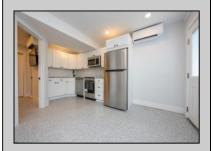

## **COMMENTS**

Newly renovated duplex part of a 2 building condo. The condo consists of a Northside and southside duplex connected by a breezeway. This is the northside duplex consisting of a 2 bedroom 1 bath on the 2nd floor with all new heat pump and central air, kitchen w/marble counters, stainless steel appliances, vinyl flooring throughout and bathroom w/walk in tiled shower, double sinks. Blinds and TVs are included. 1st Floor consists of a 1 Bedroom 1 Bathroom with epoxy floors, stainless steel appliances, Mini split with heat and air, new blinds and TVs are included. Ground floor also includes One car garage and off street parking for 3+ cars. Building has new roof, windows, and vinyl siding.