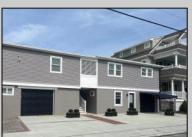

## **COMMENTS**

Newly renovated duplex part of a 2 building condo. The condo consists of a Northside and southside duplex connected by a breezeway. This is the northside duplex consisting of a 2 bedroom 1 bath on the 2nd floor with all new heat pump and central air, kitchen w/marble counters, stainless steel appliances, vinyl flooring throughout and bathroom w/walk in tiled shower, double sinks. Blinds and TVs are included. 1st Floor consists of a 1 Bedroom 1 Bathroom with epoxy floors, stainless steel appliances, Mini split with heat and air, new blinds and TVs are included. Ground floor also includes One car garage and off street parking for 3+ cars. Building has new roof, windows, and vinyl siding.