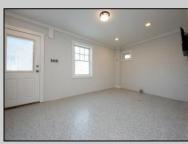

## COMMENTS

Newly renovated duplex part of a 2 building condo. The condo consists of a Northside and southside duplex connected by a breezeway. This is the northside duplex consisting of a 2 bedroom 1 bath on the 2nd floor with all new heat pump and central air, kitchen w/marble counters, stainless steel appliances, vinyl flooring throughout and bathroom w/walk in tiled shower, double sinks. Blinds and TVs are included. 1st Floor consists of a 1 Bedroom 1 Bathroom with epoxy floors, stainless steel appliances, Mini split with heat and air, new blinds and TVs are included. Ground floor also includes One car garage and off street parking for 3+ cars. Building has new roof, windows, and vinyl siding.