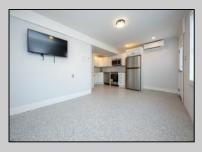

## COMMENTS

Newly renovated duplex part of a 2 building condo. The condo consists of a Northside and southside duplex connected by a breezeway. This is the northside duplex consisting of a 2 bedroom 1 bath on the 2nd floor with all new heat pump and central air, kitchen w/marble counters, stainless steel appliances, vinyl flooring throughout and bathroom w/walk in tiled shower, double sinks. Blinds and TVs are included. 1st Floor consists of a 1 Bedroom 1 Bathroom with epoxy floors, stainless steel appliances, Mini split with heat and air, new blinds and TVs are included. Ground floor also includes One car garage and off street parking for 3+ cars. Building has new roof, windows, and vinyl siding.