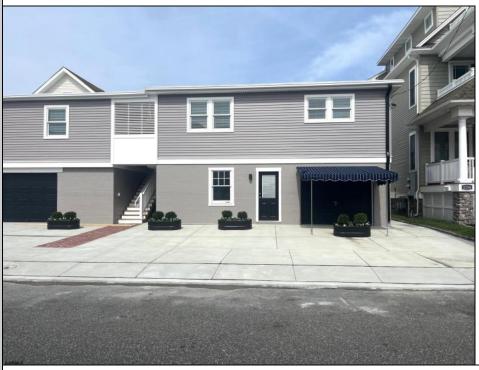

## 1140 Simpson Ave Ocean City, NJ 08226

Asking \$949,900.00

## COMMENTS

Newly renovated duplex part of a 2 building condo. The condo consists of a Northside and southside duplex connected by a breezeway. This is the northside duplex consisting of a 2 bedroom 1 bath on the 2nd floor with all new heat pump and central air, kitchen w/marble counters, stainless steel appliances, vinyl flooring throughout and bathroom w/walk in tiled shower, double sinks. Blinds and TVs are included. 1st Floor consists of a 1 Bedroom 1 Bathroom with epoxy floors, stainless steel appliances, Mini split with heat and air, new blinds and TVs are included. Ground floor also includes One car garage and off street parking for 3+ cars. Building has new roof, windows, and vinyl siding.