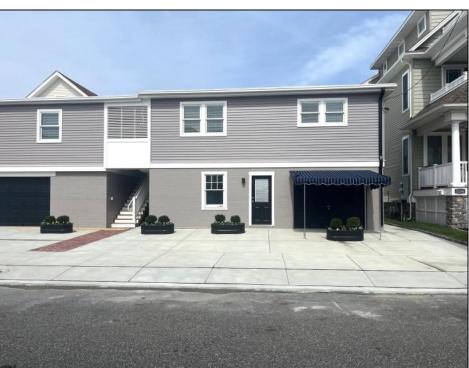

## **COMMENTS**

Newly renovated duplex part of a 2 building condo. The condo consists of a Northside and southside duplex connected by a breezeway. This is the northside duplex consisting of a 2 bedroom 1 bath on the 2nd floor with all new heat pump and central air, kitchen w/marble counters, stainless steel appliances, vinyl flooring throughout and bathroom w/walk in tiled shower, double sinks. Blinds and TVs are included. 1st Floor consists of a 1 Bedroom 1 Bathroom with epoxy floors, stainless steel appliances, Mini split with heat and air, new blinds and TVs are included. Ground floor also includes One car garage and off street parking for 3+ cars. Building has new roof, windows, and vinyl siding.