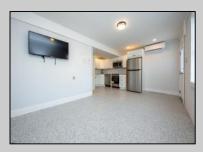

## **COMMENTS**

Newly renovated duplex part of a 2 building condo. The condo consists of a Northside and southside duplex connected by a breezeway. This is the northside duplex consisting of a 2 bedroom 1 bath on the 2nd floor with all new heat pump and central air, kitchen w/marble counters, stainless steel appliances, vinyl flooring throughout and bathroom w/walk in tiled shower, double sinks. Blinds and TVs are included. 1st Floor consists of a 1 Bedroom 1 Bathroom with epoxy floors, stainless steel appliances, Mini split with heat and air, new blinds and TVs are included. Ground floor also includes One car garage and off street parking for 3+ cars. Building has new roof, windows, and vinyl siding.