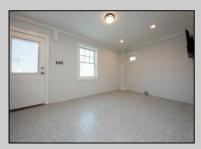

## **COMMENTS**

Newly renovated duplex part of a 2 building condo. The condo consists of a Northside and southside duplex connected by a breezeway. This is the northside duplex consisting of a 2 bedroom 1 bath on the 2nd floor with all new heat pump and central air, kitchen w/marble counters, stainless steel appliances, vinyl flooring throughout and bathroom w/walk in tiled shower, double sinks. Blinds and TVs are included. 1st Floor consists of a 1 Bedroom 1 Bathroom with epoxy floors, stainless steel appliances, Mini split with heat and air, new blinds and TVs are included. Ground floor also includes One car garage and off street parking for 3+ cars. Building has new roof, windows, and vinyl siding.