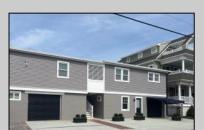

## **COMMENTS**

Newly renovated duplex part of a 2 building condo. The condo consists of a Northside and southside duplex connected by a breezeway. This is the northside duplex consisting of a 2 bedroom 1 bath on the 2nd floor with all new heat pump and central air, kitchen w/marble counters, stainless steel appliances, vinyl flooring throughout and bathroom w/walk in tiled shower, double sinks. Blinds and TVs are included. 1st Floor consists of a 1 Bedroom 1 Bathroom with epoxy floors, stainless steel appliances, Mini split with heat and air, new blinds and TVs are included. Ground floor also includes One car garage and off street parking for 3+ cars. Building has new roof, windows, and vinyl siding.