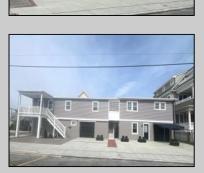

## **COMMENTS**

Newly renovated duplex part of a 2 building condo. The condo consists of a Northside and southside duplex connected by a breezeway. This is the northside duplex consisting of a 2 bedroom 1 bath on the 2nd floor with all new heat pump and central air, kitchen w/marble counters, stainless steel appliances, vinyl flooring throughout and bathroom w/walk in tiled shower, double sinks. Blinds and TVs are included. 1st Floor consists of a 1 Bedroom 1 Bathroom with epoxy floors, stainless steel appliances, Mini split with heat and air, new blinds and TVs are included. Ground floor also includes One car garage and off street parking for 3+ cars. Building has new roof, windows, and vinyl siding.