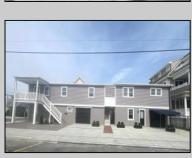

## **COMMENTS**

Newly renovated duplex part of a 2 building condo. The condo consists of a Northside and southside duplex connected by a breezeway. This is the northside duplex consisting of a 2 bedroom 1 bath on the 2nd floor with all new heat pump and central air, kitchen w/marble counters, stainless steel appliances, vinyl flooring throughout and bathroom w/walk in tiled shower, double sinks. Blinds and TVs are included. 1st Floor consists of a 1 Bedroom 1 Bathroom with epoxy floors, stainless steel appliances, Mini split with heat and air, new blinds and TVs are included. Ground floor also includes One car garage and off street parking for 3+cars. Building has new roof, windows, and vinyl siding.