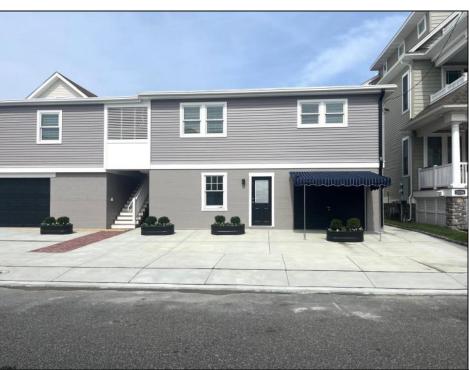

## **COMMENTS**

Newly renovated duplex part of a 2 building condo. The condo consists of a Northside and southside duplex connected by a breezeway. This is the northside duplex consisting of a 2 bedroom 1 bath on the 2nd floor with all new heat pump and central air, kitchen w/marble counters, stainless steel appliances, vinyl flooring throughout and bathroom w/walk in tiled shower, double sinks. Blinds and TVs are included. 1st Floor consists of a 1 Bedroom 1 Bathroom with epoxy floors, stainless steel appliances, Mini split with heat and air, new blinds and TVs are included. Ground floor also includes One car garage and off street parking for 3+cars. Building has new roof, windows, and vinyl siding.