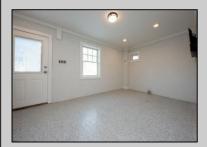

## **COMMENTS**

Newly renovated duplex part of a 2 building condo. The condo consists of a Northside and southside duplex connected by a breezeway. This is the northside duplex consisting of a 2 bedroom 1 bath on the 2nd floor with all new heat pump and central air, kitchen w/marble counters, stainless steel appliances, vinyl flooring throughout and bathroom w/walk in tiled shower, double sinks. Blinds and TVs are included. 1st Floor consists of a 1 Bedroom 1 Bathroom with epoxy floors, stainless steel appliances, Mini split with heat and air, new blinds and TVs are included. Ground floor also includes One car garage and off street parking for 3+cars. Building has new roof, windows, and vinyl siding.

## **PROPERTY DETAILS**

OutsideFeatures ParkingGarage OtherRooms Basement
Curbs Attached Garage Dining Area Slab
Sidewalks Auto Door Opener Eat In Kitchen

One Car

Heating Cooling Water Sewer
Electric Ceiling Fan(s) Public Public Sewer
Central