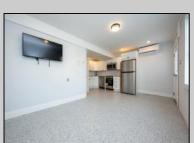

## **COMMENTS**

Newly renovated duplex part of a 2 building condo. The condo consists of a Northside and southside duplex connected by a breezeway. This is the northside duplex consisting of a 2 bedroom 1 bath on the 2nd floor with all new heat pump and central air, kitchen w/marble counters, stainless steel appliances, vinyl flooring throughout and bathroom w/walk in tiled shower, double sinks. Blinds and TVs are included. 1st Floor consists of a 1 Bedroom 1 Bathroom with epoxy floors, stainless steel appliances, Mini split with heat and air, new blinds and TVs are included. Ground floor also includes One car garage and off street parking for 3+cars. Building has new roof, windows, and vinyl siding.