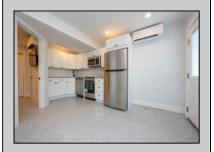

## **COMMENTS**

Newly renovated duplex part of a 2 building condo. The condo consists of a Northside and southside duplex connected by a breezeway. This is the northside duplex consisting of a 2 bedroom 1 bath on the 2nd floor with all new heat pump and central air, kitchen w/marble counters, stainless steel appliances, vinyl flooring throughout and bathroom w/walk in tiled shower, double sinks. Blinds and TVs are included. 1st Floor consists of a 1 Bedroom 1 Bathroom with epoxy floors, stainless steel appliances, Mini split with heat and air, new blinds and TVs are included. Ground floor also includes One car garage and off street parking for 3+cars. Building has new roof, windows, and vinyl siding.