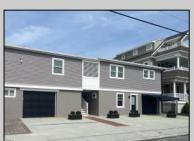

## **COMMENTS**

Newly renovated duplex part of a 2 building condo. The condo consists of a Northside and southside duplex connected by a breezeway. This is the northside duplex consisting of a 2 bedroom 1 bath on the 2nd floor with all new heat pump and central air, kitchen w/marble counters, stainless steel appliances, vinyl flooring throughout and bathroom w/walk in tiled shower, double sinks. Blinds and TVs are included. 1st Floor consists of a 1 Bedroom 1 Bathroom with epoxy floors, stainless steel appliances, Mini split with heat and air, new blinds and TVs are included. Ground floor also includes One car garage and off street parking for 3+cars. Building has new roof, windows, and vinyl siding.