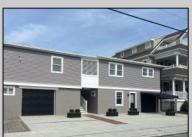

## **COMMENTS**

Newly renovated duplex part of a 2 building condo. The condo consists of a Northside and southside duplex connected by a breezeway. This is the northside duplex consisting of a 2 bedroom 1 bath on the 2nd floor with all new heat pump and central air, kitchen w/marble counters, stainless steel appliances, vinyl flooring throughout and bathroom w/walk in tiled shower, double sinks. Blinds and TVs are included. 1st Floor consists of a 1 Bedroom 1 Bathroom with epoxy floors, stainless steel appliances, Mini split with heat and air, new blinds and TVs are included. Ground floor also includes One car garage and off street parking for 3+ cars. Building has new roof, windows, and vinyl siding.