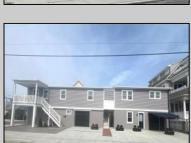

## **COMMENTS**

Newly renovated duplex part of a 2 building condo. The condo consists of a Northside and southside duplex connected by a breezeway. This is the northside duplex consisting of a 2 bedroom 1 bath on the 2nd floor with all new heat pump and central air, kitchen w/marble counters, stainless steel appliances, vinyl flooring throughout and bathroom w/walk in tiled shower, double sinks. Blinds and TVs are included. 1st Floor consists of a 1 Bedroom 1 Bathroom with epoxy floors, stainless steel appliances, Mini split with heat and air, new blinds and TVs are included. Ground floor also includes One car garage and off street parking for 3+ cars. Building has new roof, windows, and vinyl siding.