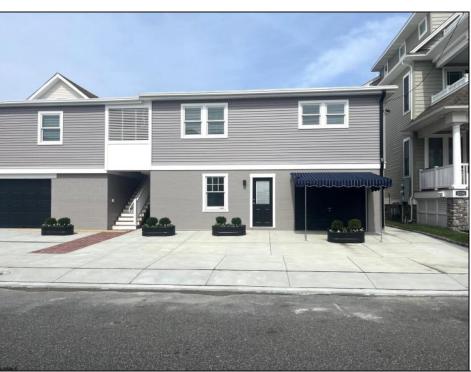

## **COMMENTS**

Newly renovated duplex part of a 2 building condo. The condo consists of a Northside and southside duplex connected by a breezeway. This is the northside duplex consisting of a 2 bedroom 1 bath on the 2nd floor with all new heat pump and central air, kitchen w/marble counters, stainless steel appliances, vinyl flooring throughout and bathroom w/walk in tiled shower, double sinks. Blinds and TVs are included. 1st Floor consists of a 1 Bedroom 1 Bathroom with epoxy floors, stainless steel appliances, Mini split with heat and air, new blinds and TVs are included. Ground floor also includes One car garage and off street parking for 3+ cars. Building has new roof, windows, and vinyl siding.