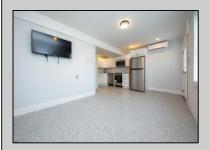

## **COMMENTS**

Newly renovated duplex part of a 2 building condo. The condo consists of a Northside and southside duplex connected by a breezeway. This is the northside duplex consisting of a 2 bedroom 1 bath on the 2nd floor with all new heat pump and central air, kitchen w/marble counters, stainless steel appliances, vinyl flooring throughout and bathroom w/walk in tiled shower, double sinks. Blinds and TVs are included. 1st Floor consists of a 1 Bedroom 1 Bathroom with epoxy floors, stainless steel appliances, Mini split with heat and air, new blinds and TVs are included. Ground floor also includes One car garage and off street parking for 3+ cars. Building has new roof, windows, and vinyl siding.