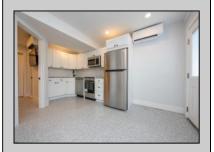

## **COMMENTS**

Newly renovated duplex part of a 2 building condo. The condo consists of a Northside and southside duplex connected by a breezeway. This is the northside duplex consisting of a 2 bedroom 1 bath on the 2nd floor with all new heat pump and central air, kitchen w/marble counters, stainless steel appliances, vinyl flooring throughout and bathroom w/walk in tiled shower, double sinks. Blinds and TVs are included. 1st Floor consists of a 1 Bedroom 1 Bathroom with epoxy floors, stainless steel appliances, Mini split with heat and air, new blinds and TVs are included. Ground floor also includes One car garage and off street parking for 3+ cars. Building has new roof, windows, and vinyl siding.