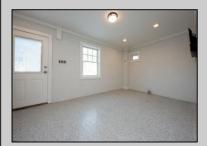

## **COMMENTS**

Newly renovated duplex part of a 2 building condo. The condo consists of a Northside and southside duplex connected by a breezeway. This is the northside duplex consisting of a 2 bedroom 1 bath on the 2nd floor with all new heat pump and central air, kitchen w/marble counters, stainless steel appliances, vinyl flooring throughout and bathroom w/walk in tiled shower, double sinks. Blinds and TVs are included. 1st Floor consists of a 1 Bedroom 1 Bathroom with epoxy floors, stainless steel appliances, Mini split with heat and air, new blinds and TVs are included. Ground floor also includes One car garage and off street parking for 3+ cars. Building has new roof, windows, and vinyl siding.