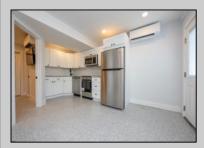

## COMMENTS

Newly renovated duplex part of a 2 building condo. The condo consists of a Northside and southside duplex connected by a breezeway. This is the northside duplex consisting of a 2 bedroom 1 bath on the 2nd floor with all new heat pump and central air, kitchen w/marble counters, stainless steel appliances, vinyl flooring throughout and bathroom w/walk in tiled shower, double sinks. Blinds and TVs are included. 1st Floor consists of a 1 Bedroom 1 Bathroom with epoxy floors, stainless steel appliances, Mini split with heat and air, new blinds and TVs are included. Ground floor also includes One car garage and off street parking for 3+ cars. Building has new roof, windows, and vinyl siding.