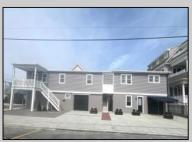

## COMMENTS

Newly renovated duplex part of a 2 building condo. The condo consists of a Northside and southside duplex connected by a breezeway. This is the northside duplex consisting of a 2 bedroom 1 bath on the 2nd floor with all new heat pump and central air, kitchen w/marble counters, stainless steel appliances, vinyl flooring throughout and bathroom w/walk in tiled shower, double sinks. Blinds and TVs are included. 1st Floor consists of a 1 Bedroom 1 Bathroom with epoxy floors, stainless steel appliances, Mini split with heat and air, new blinds and TVs are included. Ground floor also includes One car garage and off street parking for 3+ cars. Building has new roof, windows, and vinyl siding.