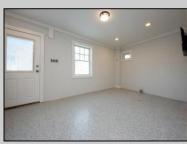

## COMMENTS

Newly renovated duplex part of a 2 building condo. The condo consists of a Northside and southside duplex connected by a breezeway. This is the northside duplex consisting of a 2 bedroom 1 bath on the 2nd floor with all new heat pump and central air, kitchen w/marble counters, stainless steel appliances, vinyl flooring throughout and bathroom w/walk in tiled shower, double sinks. Blinds and TVs are included. 1st Floor consists of a 1 Bedroom 1 Bathroom with epoxy floors, stainless steel appliances, Mini split with heat and air, new blinds and TVs are included. Ground floor also includes One car garage and off street parking for 3+ cars. Building has new roof, windows, and vinyl siding.