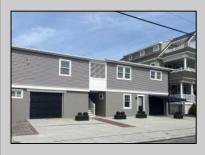

## 1140 Simpson Ave Ocean City, NJ 08226

Asking \$949,900.00

## COMMENTS

Newly renovated duplex part of a 2 building condo. The condo consists of a Northside and southside duplex connected by a breezeway. This is the northside duplex consisting of a 2 bedroom 1 bath on the 2nd floor with all new heat pump and central air, kitchen w/marble counters, stainless steel appliances, vinyl flooring throughout and bathroom w/walk in tiled shower, double sinks. Blinds and TVs are included. 1st Floor consists of a 1 Bedroom 1 Bathroom with epoxy floors, stainless steel appliances, Mini split with heat and air, new blinds and TVs are included. Ground floor also includes One car garage and off street parking for 3+ cars. Building has new roof, windows, and vinyl siding.