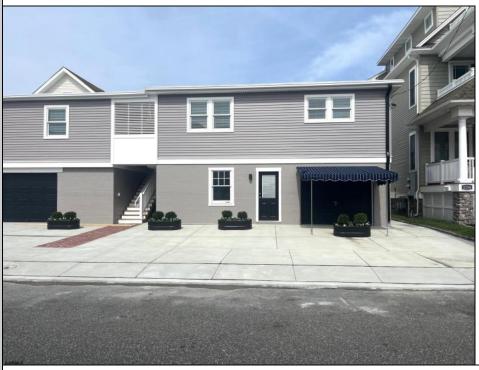

## COMMENTS

Newly renovated duplex part of a 2 building condo. The condo consists of a Northside and southside duplex connected by a breezeway. This is the northside duplex consisting of a 2 bedroom 1 bath on the 2nd floor with all new heat pump and central air, kitchen w/marble counters, stainless steel appliances, vinyl flooring throughout and bathroom w/walk in tiled shower, double sinks. Blinds and TVs are included. 1st Floor consists of a 1 Bedroom 1 Bathroom with epoxy floors, stainless steel appliances, Mini split with heat and air, new blinds and TVs are included. Ground floor also includes One car garage and off street parking for 3+ cars. Building has new roof, windows, and vinyl siding.