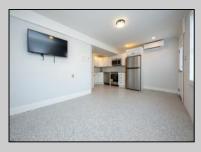

## COMMENTS

Newly renovated duplex part of a 2 building condo. The condo consists of a Northside and southside duplex connected by a breezeway. This is the northside duplex consisting of a 2 bedroom 1 bath on the 2nd floor with all new heat pump and central air, kitchen w/marble counters, stainless steel appliances, vinyl flooring throughout and bathroom w/walk in tiled shower, double sinks. Blinds and TVs are included. 1st Floor consists of a 1 Bedroom 1 Bathroom with epoxy floors, stainless steel appliances, Mini split with heat and air, new blinds and TVs are included. Ground floor also includes One car garage and off street parking for 3+ cars. Building has new roof, windows, and vinyl siding.