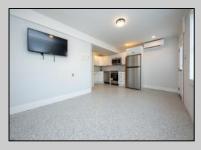

## COMMENTS

Newly renovated duplex part of a 2 building condo. The condo consists of a Northside and southside duplex connected by a breezeway. This is the northside duplex consisting of a 2 bedroom 1 bath on the 2nd floor with all new heat pump and central air, kitchen w/marble counters, stainless steel appliances, vinyl flooring throughout and bathroom w/walk in tiled shower, double sinks. Blinds and TVs are included. 1st Floor consists of a 1 Bedroom 1 Bathroom with epoxy floors, stainless steel appliances, Mini split with heat and air, new blinds and TVs are included. Ground floor also includes One car garage and off street parking for 3+ cars. Building has new roof, windows, and vinyl siding.