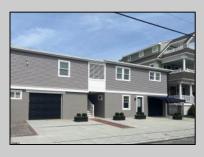

## 1140 Simpson Ave Ocean City, NJ 08226

Asking \$949,900.00

## COMMENTS

Newly renovated duplex part of a 2 building condo. The condo consists of a Northside and southside duplex connected by a breezeway. This is the northside duplex consisting of a 2 bedroom 1 bath on the 2nd floor with all new heat pump and central air, kitchen w/marble counters, stainless steel appliances, vinyl flooring throughout and bathroom w/walk in tiled shower, double sinks. Blinds and TVs are included. 1st Floor consists of a 1 Bedroom 1 Bathroom with epoxy floors, stainless steel appliances, Mini split with heat and air, new blinds and TVs are included. Ground floor also includes One car garage and off street parking for 3+ cars. Building has new roof, windows, and vinyl siding.