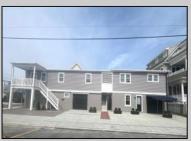

## COMMENTS

Newly renovated duplex part of a 2 building condo. The condo consists of a Northside and southside duplex connected by a breezeway. This is the northside duplex consisting of a 2 bedroom 1 bath on the 2nd floor with all new heat pump and central air, kitchen w/marble counters, stainless steel appliances, vinyl flooring throughout and bathroom w/walk in tiled shower, double sinks. Blinds and TVs are included. 1st Floor consists of a 1 Bedroom 1 Bathroom with epoxy floors, stainless steel appliances, Mini split with heat and air, new blinds and TVs are included. Ground floor also includes One car garage and off street parking for 3+ cars. Building has new roof, windows, and vinyl siding.