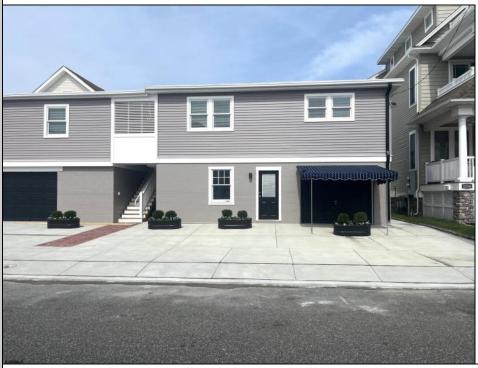

## 1140 Simpson Ave Ocean City, NJ 08226

Asking \$949,900.00

## COMMENTS

Newly renovated duplex part of a 2 building condo. The condo consists of a Northside and southside duplex connected by a breezeway. This is the northside duplex consisting of a 2 bedroom 1 bath on the 2nd floor with all new heat pump and central air, kitchen w/marble counters, stainless steel appliances, vinyl flooring throughout and bathroom w/walk in tiled shower, double sinks. Blinds and TVs are included. 1st Floor consists of a 1 Bedroom 1 Bathroom with epoxy floors, stainless steel appliances, Mini split with heat and air, new blinds and TVs are included. Ground floor also includes One car garage and off street parking for 3+ cars. Building has new roof, windows, and vinyl siding.