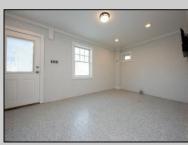

## COMMENTS

Newly renovated duplex part of a 2 building condo. The condo consists of a Northside and southside duplex connected by a breezeway. This is the northside duplex consisting of a 2 bedroom 1 bath on the 2nd floor with all new heat pump and central air, kitchen w/marble counters, stainless steel appliances, vinyl flooring throughout and bathroom w/walk in tiled shower, double sinks. Blinds and TVs are included. 1st Floor consists of a 1 Bedroom 1 Bathroom with epoxy floors, stainless steel appliances, Mini split with heat and air, new blinds and TVs are included. Ground floor also includes One car garage and off street parking for 3+ cars. Building has new roof, windows, and vinyl siding.