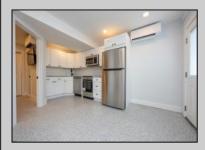

## COMMENTS

Newly renovated duplex part of a 2 building condo. The condo consists of a Northside and southside duplex connected by a breezeway. This is the northside duplex consisting of a 2 bedroom 1 bath on the 2nd floor with all new heat pump and central air, kitchen w/marble counters, stainless steel appliances, vinyl flooring throughout and bathroom w/walk in tiled shower, double sinks. Blinds and TVs are included. 1st Floor consists of a 1 Bedroom 1 Bathroom with epoxy floors, stainless steel appliances, Mini split with heat and air, new blinds and TVs are included. Ground floor also includes One car garage and off street parking for 3+ cars. Building has new roof, windows, and vinyl siding.