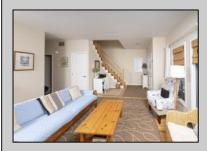

## COMMENTS

Welcome to 24 S 30th Avenue in Longport, NJ. This charming traditional beach home is located 5 homes from the beach on a great South Side Longport Lot. Features include an oversized wrap around front porch, updated kitchen/dining area, a bright open and airy living space, and a back deck for outdoor dining or entertaining friends and family. The first floor features a main bedroom with private bath, deck, and laundry room. The second floor has 2 bedrooms, a full bath, and a second floor deck boasting amazing ocean views. Sold Turn key. \"Call today- This one wont last\"