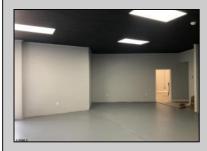

## **COMMENTS**

Great Highway location in Atlantic City with 25,000 average vehicles per day. Highway commercial zoning which opens the uses to almost any commercial use. Auto related, sales, shop, detailing, medical, office, warehousing, retail, restaurant and bar. Building has an open lay out for the most part for easy fit out with parking for over 35 vehicles. Also available for lease at \$5000 per month in separate listing. Easy to show.

| PROPERTY DETAILS            |                               |                                    |                                                                        |
|-----------------------------|-------------------------------|------------------------------------|------------------------------------------------------------------------|
| Exterior<br>Block<br>Stucco | OutsideFeatures<br>Truck Door | ParkingGarage<br>11 or More Spaces | InteriorFeatures<br>220 Volt Electricity<br>Hydraulic Lift<br>Restroom |
| Basement<br>Slab            | Heating<br>Gas-Natural        | Cooling<br>Wall Units              | HotWater<br>Electric                                                   |