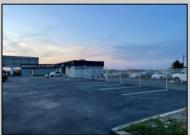

## **COMMENTS**

Great Highway location in Atlantic City with 25,000 average vehicles per day. Highway commercial zoning which opens the uses to almost any commercial use. Auto related, sales, shop, detailing, medical, office, warehousing, retail, restaurant and bar. Building has an open lay out for the most part for easy fit out with parking for over 35 vehicles. Also available for lease at \$5000 per month in separate listing. Easy to show.

| PROPERTY DETAILS            |                               |                                    |                                                                        |
|-----------------------------|-------------------------------|------------------------------------|------------------------------------------------------------------------|
| Exterior<br>Block<br>Stucco | OutsideFeatures<br>Truck Door | ParkingGarage<br>11 or More Spaces | InteriorFeatures<br>220 Volt Electricity<br>Hydraulic Lift<br>Restroom |
| Basement<br>Slab            | Heating<br>Gas-Natural        | Cooling<br>Wall Units              | HotWater<br>Electric                                                   |