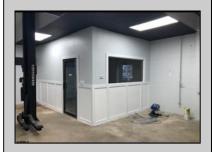

## **COMMENTS**

Great Highway location in Atlantic City with 25,000 average vehicles per day. Highway commercial zoning which opens the uses to almost any commercial use. Auto related, sales, shop, detailing, medical, office, warehousing, retail, restaurant and bar. Building has an open lay out for the most part for easy fit out with parking for over 35 vehicles. Also available for lease at \$5000 per month in separate listing. Easy to show.