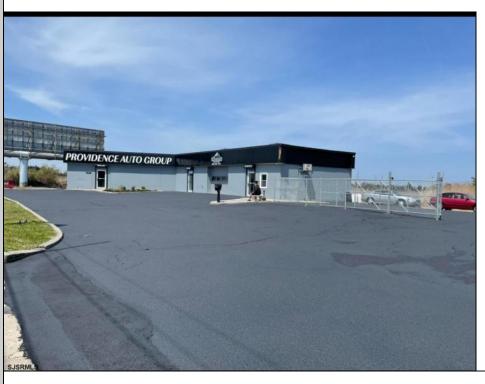

## **COMMENTS**

Great Highway location in Atlantic City with 25,000 average vehicles per day. Highway commercial zoning which opens the uses to almost any commercial use. Auto related, sales, shop, detailing, medical, office, warehousing, retail, restaurant and bar. Building has an open lay out for the most part for easy fit out with parking for over 35 vehicles. Also available for lease at \$5000 per month in separate listing. Easy to show.