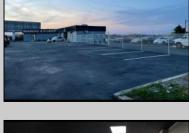

## **COMMENTS**

Great Highway location in Atlantic City with 25,000 average vehicles per day. Highway commercial zoning which opens the uses to almost any commercial use. Auto related, sales, shop, detailing, medical, office, warehousing, retail, restaurant and bar. Building has an open lay out for the most part for easy fit out with parking for over 35 vehicles. Also available for lease at \$5000 per month in separate listing. Easy to show.

| PROPERTY DETAILS            |                               |                                    |                                                                        |
|-----------------------------|-------------------------------|------------------------------------|------------------------------------------------------------------------|
| Exterior<br>Block<br>Stucco | OutsideFeatures<br>Truck Door | ParkingGarage<br>11 or More Spaces | InteriorFeatures<br>220 Volt Electricity<br>Hydraulic Lift<br>Restroom |
| Basement<br>Slab            | Heating<br>Gas-Natural        | Cooling<br>Wall Units              | HotWater<br>Electric                                                   |