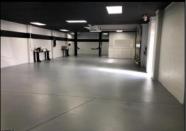

## **COMMENTS**

Great Highway location in Atlantic City with 25,000 average vehicles per day. Highway commercial zoning which opens the uses to almost any commercial use. Auto related, sales, shop, detailing, medical, office, warehousing, retail, restaurant and bar. Building has an open lay out for the most part for easy fit out with parking for over 35 vehicles. Also available for lease at \$5000 per month in separate listing. Easy to show.

| PROPERTY DETAILS            |                               |                                    |                                                                        |
|-----------------------------|-------------------------------|------------------------------------|------------------------------------------------------------------------|
| Exterior<br>Block<br>Stucco | OutsideFeatures<br>Truck Door | ParkingGarage<br>11 or More Spaces | InteriorFeatures<br>220 Volt Electricity<br>Hydraulic Lift<br>Restroom |
| Basement<br>Slab            | Heating<br>Gas-Natural        | Cooling<br>Wall Units              | HotWater<br>Electric                                                   |