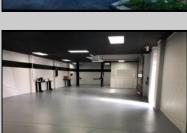

## **COMMENTS**

Great Highway location in Atlantic City with 25,000 average vehicles per day. Highway commercial zoning which opens the uses to almost any commercial use. Auto related, sales, shop, detailing, medical, office, warehousing, retail, restaurant and bar. Building has an open lay out for the most part for easy fit out with parking for over 35 vehicles. Also available for lease at \$5000 per month in separate listing. Easy to show.

| PR | <b>OPERTY</b> | DETAIL | .S |
|----|---------------|--------|----|

| 1 1121 = 111 1 = = 11 11=2  |                               |                                    |                                                                        |  |  |
|-----------------------------|-------------------------------|------------------------------------|------------------------------------------------------------------------|--|--|
| Exterior<br>Block<br>Stucco | OutsideFeatures<br>Truck Door | ParkingGarage<br>11 or More Spaces | InteriorFeatures<br>220 Volt Electricity<br>Hydraulic Lift<br>Restroom |  |  |
|                             |                               |                                    |                                                                        |  |  |