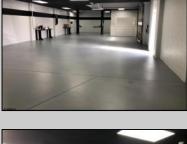

## **COMMENTS**

Great Highway location in Atlantic City with 25,000 average vehicles per day. Highway commercial zoning which opens the uses to almost any commercial use. Auto related, sales, shop, detailing, medical, office, warehousing, retail, restaurant and bar. Building has an open lay out for the most part for easy fit out with parking for over 35 vehicles. Also available for lease at \$5000 per month in separate listing. Easy to show.

| PR | <b>OPERTY</b> | DETAIL | .S |
|----|---------------|--------|----|

| 1 1121 = 111 1 = = 11 11=2  |                               |                                    |                                                                        |  |  |
|-----------------------------|-------------------------------|------------------------------------|------------------------------------------------------------------------|--|--|
| Exterior<br>Block<br>Stucco | OutsideFeatures<br>Truck Door | ParkingGarage<br>11 or More Spaces | InteriorFeatures<br>220 Volt Electricity<br>Hydraulic Lift<br>Restroom |  |  |
|                             |                               |                                    |                                                                        |  |  |