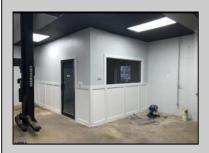

## **COMMENTS**

Great Highway location in Atlantic City with 25,000 average vehicles per day. Highway commercial zoning which opens the uses to almost any commercial use. Auto related, sales, shop, detailing, medical, office, warehousing, retail, restaurant and bar. Building has an open lay out for the most part for easy fit out with parking for over 35 vehicles. Also available for lease at \$5000 per month in separate listing. Easy to show.

| PR | <b>OPERTY</b> | DETAIL | .S |
|----|---------------|--------|----|

| 1 1121 = 111 1 = = 11 11=2  |                               |                                    |                                                                        |  |  |
|-----------------------------|-------------------------------|------------------------------------|------------------------------------------------------------------------|--|--|
| Exterior<br>Block<br>Stucco | OutsideFeatures<br>Truck Door | ParkingGarage<br>11 or More Spaces | InteriorFeatures<br>220 Volt Electricity<br>Hydraulic Lift<br>Restroom |  |  |
|                             |                               |                                    |                                                                        |  |  |