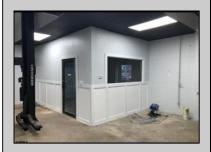

## **COMMENTS**

Great Highway location in Atlantic City with 25,000 average vehicles per day. Highway commercial zoning which opens the uses to almost any commercial use. Auto related, sales, shop, detailing, medical, office, warehousing, retail, restaurant and bar. Building has an open lay out for the most part for easy fit out with parking for over 35 vehicles. Also available for lease at \$5000 per month in separate listing. Easy to show.

| F | PROPERT | Y DETAILS |
|---|---------|-----------|
| O |         | D 1: 0    |

Exterior OutsideFeatures ParkingGarage InteriorFeatures
Block Truck Door 11 or More Spaces 220 Volt Electricity
Stucco Hydraulic Lift
Restroom