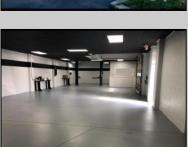

## **COMMENTS**

Great Highway location in Atlantic City with 25,000 average vehicles per day. Highway commercial zoning which opens the uses to almost any commercial use. Auto related, sales, shop, detailing, medical, office, warehousing, retail, restaurant and bar. Building has an open lay out for the most part for easy fit out with parking for over 35 vehicles. Also available for lease at \$5000 per month in separate listing. Easy to show.

| F | PROPERT | Y DETAILS |
|---|---------|-----------|
| O |         | D 1: 0    |

Exterior OutsideFeatures ParkingGarage InteriorFeatures
Block Truck Door 11 or More Spaces 220 Volt Electricity
Stucco Hydraulic Lift
Restroom