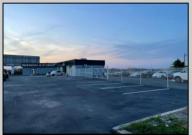

## **COMMENTS**

Great Highway location in Atlantic City with 25,000 average vehicles per day. Highway commercial zoning which opens the uses to almost any commercial use. Auto related, sales, shop, detailing, medical, office, warehousing, retail, restaurant and bar. Building has an open lay out for the most part for easy fit out with parking for over 35 vehicles. Also available for lease at \$5000 per month in separate listing. Easy to show.