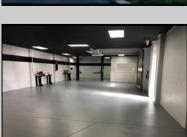

## **COMMENTS**

Great Highway location in Atlantic City with 25,000 average vehicles per day. Highway commercial zoning which opens the uses to almost any commercial use. Auto related, sales, shop, detailing, medical, office, warehousing, retail, restaurant and bar. Building has an open lay out for the most part for easy fit out with parking for over 35 vehicles. Also available for lease at \$5000 per month in separate listing. Easy to show.

| 40000 por month in opparate noting. Laby to onow. |                               |                                    |                                                                        |
|---------------------------------------------------|-------------------------------|------------------------------------|------------------------------------------------------------------------|
| PROPERTY DETAILS                                  |                               |                                    |                                                                        |
| Exterior<br>Block<br>Stucco                       | OutsideFeatures<br>Truck Door | ParkingGarage<br>11 or More Spaces | InteriorFeatures<br>220 Volt Electricity<br>Hydraulic Lift<br>Restroom |
| Basement                                          | Heating                       | Cooling                            | HotWater                                                               |