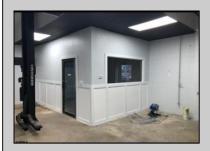

## **COMMENTS**

Great Highway location in Atlantic City with 25,000 average vehicles per day. Highway commercial zoning which opens the uses to almost any commercial use. Auto related, sales, shop, detailing, medical, office, warehousing, retail, restaurant and bar. Building has an open lay out for the most part for easy fit out with parking for over 35 vehicles. Also available for lease at \$5000 per month in separate listing. Easy to show.

| 40000 por month in opparate noting. Laby to onow. |                               |                                    |                                                                        |
|---------------------------------------------------|-------------------------------|------------------------------------|------------------------------------------------------------------------|
| PROPERTY DETAILS                                  |                               |                                    |                                                                        |
| Exterior<br>Block<br>Stucco                       | OutsideFeatures<br>Truck Door | ParkingGarage<br>11 or More Spaces | InteriorFeatures<br>220 Volt Electricity<br>Hydraulic Lift<br>Restroom |
| Basement                                          | Heating                       | Cooling                            | HotWater                                                               |