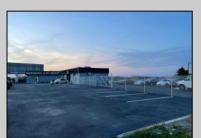

## **COMMENTS**

Great Highway location in Atlantic City with 25,000 average vehicles per day. Highway commercial zoning which opens the uses to almost any commercial use. Auto related, sales, shop, detailing, medical, office, warehousing, retail, restaurant and bar. Building has an open lay out for the most part for easy fit out with parking for over 35 vehicles. Also available for lease at \$5000 per month in separate listing. Easy to show.