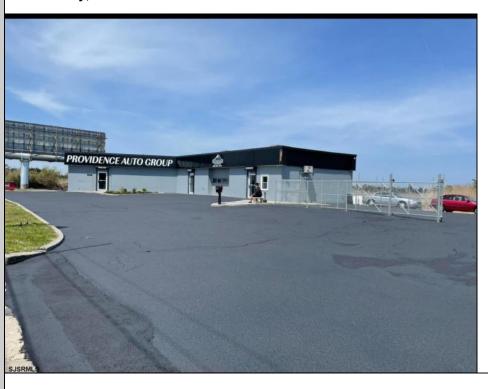

## **COMMENTS**

Great Highway location in Atlantic City with 25,000 average vehicles per day. Highway commercial zoning which opens the uses to almost any commercial use. Auto related, sales, shop, detailing, medical, office, warehousing, retail, restaurant and bar. Building has an open lay out for the most part for easy fit out with parking for over 35 vehicles. Also available for lease at \$5000 per month in separate listing. Easy to show.