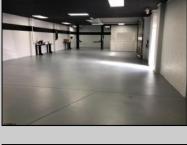

## **COMMENTS**

Great Highway location in Atlantic City with 25,000 average vehicles per day. Highway commercial zoning which opens the uses to almost any commercial use. Auto related, sales, shop, detailing, medical, office, warehousing, retail, restaurant and bar. Building has an open lay out for the most part for easy fit out with parking for over 35 vehicles. Also available for lease at \$5000 per month in separate listing. Easy to show.

|                             | PROPE                         | RTY DETAILS                        |                                                                        |
|-----------------------------|-------------------------------|------------------------------------|------------------------------------------------------------------------|
| Exterior<br>Block<br>Stucco | OutsideFeatures<br>Truck Door | ParkingGarage<br>11 or More Spaces | InteriorFeatures<br>220 Volt Electricity<br>Hydraulic Lift<br>Restroom |