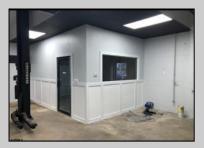

## **COMMENTS**

Great Highway location in Atlantic City with 25,000 average vehicles per day. Highway commercial zoning which opens the uses to almost any commercial use. Auto related, sales, shop, detailing, medical, office, warehousing, retail, restaurant and bar. Building has an open lay out for the most part for easy fit out with parking for over 35 vehicles. Also available for lease at \$5000 per month in separate listing. Easy to show.

|                             | PROPE                         | RTY DETAILS                        |                                                                        |
|-----------------------------|-------------------------------|------------------------------------|------------------------------------------------------------------------|
| Exterior<br>Block<br>Stucco | OutsideFeatures<br>Truck Door | ParkingGarage<br>11 or More Spaces | InteriorFeatures<br>220 Volt Electricity<br>Hydraulic Lift<br>Restroom |