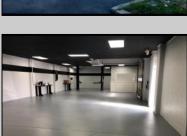

## **COMMENTS**

Great Highway location in Atlantic City with 25,000 average vehicles per day. Highway commercial zoning which opens the uses to almost any commercial use. Auto related, sales, shop, detailing, medical, office, warehousing, retail, restaurant and bar. Building has an open lay out for the most part for easy fit out with parking for over 35 vehicles. Also available for lease at \$5000 per month in separate listing. Easy to show.

|                             | PROPE                         | RTY DETAILS                        |                                                                        |
|-----------------------------|-------------------------------|------------------------------------|------------------------------------------------------------------------|
| Exterior<br>Block<br>Stucco | OutsideFeatures<br>Truck Door | ParkingGarage<br>11 or More Spaces | InteriorFeatures<br>220 Volt Electricity<br>Hydraulic Lift<br>Restroom |