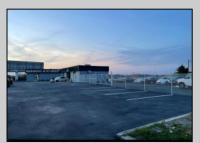

## **COMMENTS**

Great Highway location in Atlantic City with 25,000 average vehicles per day. Highway commercial zoning which opens the uses to almost any commercial use. Auto related, sales, shop, detailing, medical, office, warehousing, retail, restaurant and bar. Building has an open lay out for the most part for easy fit out with parking for over 35 vehicles. Also available for lease at \$5000 per month in separate listing. Easy to show.