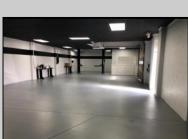

## **COMMENTS**

Great Highway location in Atlantic City with 25,000 average vehicles per day. Highway commercial zoning which opens the uses to almost any commercial use. Auto related, sales, shop, detailing, medical, office, warehousing, retail, restaurant and bar. Building has an open lay out for the most part for easy fit out with parking for over 35 vehicles. Also available for lease at \$5000 per month in separate listing. Easy to show.

| PR | OPE | RTY | DET | AIL | S. |
|----|-----|-----|-----|-----|----|

| PROPERTY DETAILS            |                               |                                    |                                                                        |  |  |
|-----------------------------|-------------------------------|------------------------------------|------------------------------------------------------------------------|--|--|
| Exterior<br>Block<br>Stucco | OutsideFeatures<br>Truck Door | ParkingGarage<br>11 or More Spaces | InteriorFeatures<br>220 Volt Electricity<br>Hydraulic Lift<br>Restroom |  |  |
|                             |                               |                                    |                                                                        |  |  |