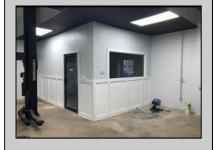

## **COMMENTS**

Great Highway location in Atlantic City with 25,000 average vehicles per day. Highway commercial zoning which opens the uses to almost any commercial use. Auto related, sales, shop, detailing, medical, office, warehousing, retail, restaurant and bar. Building has an open lay out for the most part for easy fit out with parking for over 35 vehicles. Also available for lease at \$5000 per month in separate listing. Easy to show.

| PR | OPE | RTY | DET | AIL | S. |
|----|-----|-----|-----|-----|----|

| PROPERTY DETAILS            |                               |                                    |                                                                        |  |  |
|-----------------------------|-------------------------------|------------------------------------|------------------------------------------------------------------------|--|--|
| Exterior<br>Block<br>Stucco | OutsideFeatures<br>Truck Door | ParkingGarage<br>11 or More Spaces | InteriorFeatures<br>220 Volt Electricity<br>Hydraulic Lift<br>Restroom |  |  |
|                             |                               |                                    |                                                                        |  |  |