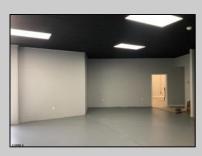

## COMMENTS

Great Highway location in Atlantic City with 25,000 average vehicles per day. Highway commercial zoning which opens the uses to almost any commercial use. Auto related, sales, shop, detailing, medical, office, warehousing, retail, restaurant and bar. Building has an open lay out for the most part for easy fit out with parking for over 35 vehicles. Also available for lease at \$5000 per month in separate listing. Easy to show.

| PROPERTY DETAILS            |                               |                                    |                                                                        |
|-----------------------------|-------------------------------|------------------------------------|------------------------------------------------------------------------|
| Exterior<br>Block<br>Stucco | OutsideFeatures<br>Truck Door | ParkingGarage<br>11 or More Spaces | InteriorFeatures<br>220 Volt Electricity<br>Hydraulic Lift<br>Restroom |
| Basement<br>Slab            | Heating<br>Gas-Natural        | Cooling<br>Wall Units              | HotWater<br>Electric                                                   |