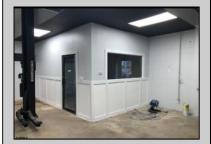

## **COMMENTS**

Great Highway location in Atlantic City with 25,000 average vehicles per day. Highway commercial zoning which opens the uses to almost any commercial use. Auto related, sales, shop, detailing, medical, office, warehousing, retail, restaurant and bar. Building has an open lay out for the most part for easy fit out with parking for over 35 vehicles. Also available for lease at \$5000 per month in separate listing. Easy to show.