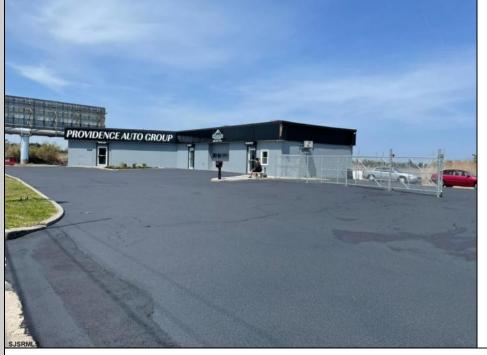

## **COMMENTS**

Great Highway location in Atlantic City with 25,000 average vehicles per day. Highway commercial zoning which opens the uses to almost any commercial use. Auto related, sales, shop, detailing, medical, office, warehousing, retail, restaurant and bar. Building has an open lay out for the most part for easy fit out with parking for over 35 vehicles. Also available for lease at \$5000 per month in separate listing. Easy to show.

PROPERTY DETAILS

Systems Outside Footures Parking Carago Interior Footures

| Exterior<br>Block<br>Stucco | OutsideFeatures<br>Truck Door | ParkingGarage<br>11 or More Spaces | InteriorFeatures<br>220 Volt Electricity<br>Hydraulic Lift<br>Restroom |
|-----------------------------|-------------------------------|------------------------------------|------------------------------------------------------------------------|
|                             |                               |                                    | Restroom                                                               |