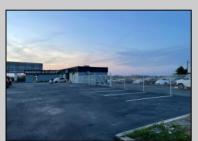

## **COMMENTS**

Great Highway location in Atlantic City with 25,000 average vehicles per day. Highway commercial zoning which opens the uses to almost any commercial use. Auto related, sales, shop, detailing, medical, office, warehousing, retail, restaurant and bar. Building has an open lay out for the most part for easy fit out with parking for over 35 vehicles. Also available for lease at \$5000 per month in separate listing. Easy to show.

PROPERTY DETAILS

Systems Outside Footures Parking Carago Interior Footures

| Exterior<br>Block<br>Stucco | OutsideFeatures<br>Truck Door | ParkingGarage<br>11 or More Spaces | InteriorFeatures<br>220 Volt Electricity<br>Hydraulic Lift<br>Restroom |
|-----------------------------|-------------------------------|------------------------------------|------------------------------------------------------------------------|
|                             |                               |                                    | Restroom                                                               |