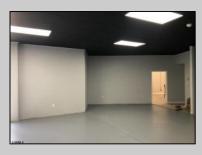

## **COMMENTS**

Great Highway location in Atlantic City with 25,000 average vehicles per day. Highway commercial zoning which opens the uses to almost any commercial use. Auto related, sales, shop, detailing, medical, office, warehousing, retail, restaurant and bar. Building has an open lay out for the most part for easy fit out with parking for over 35 vehicles. Also available for lease at \$5000 per month in separate listing. Easy to show.

PROPERTY DETAILS

Systems Outside Footures Parking Carago Interior Footures

| Exterior<br>Block<br>Stucco | OutsideFeatures<br>Truck Door | ParkingGarage<br>11 or More Spaces | InteriorFeatures<br>220 Volt Electricity<br>Hydraulic Lift<br>Restroom |
|-----------------------------|-------------------------------|------------------------------------|------------------------------------------------------------------------|
|                             |                               |                                    | Restroom                                                               |