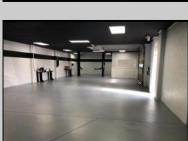

## **COMMENTS**

Great Highway location in Atlantic City with 25,000 average vehicles per day. Highway commercial zoning which opens the uses to almost any commercial use. Auto related, sales, shop, detailing, medical, office, warehousing, retail, restaurant and bar. Building has an open lay out for the most part for easy fit out with parking for over 35 vehicles. Also available for lease at \$5000 per month in separate listing. Easy to show.

PROPERTY DETAILS

Systems Outside Footures Parking Carago Interior Footures

| Exterior<br>Block<br>Stucco | OutsideFeatures<br>Truck Door | ParkingGarage<br>11 or More Spaces | InteriorFeatures<br>220 Volt Electricity<br>Hydraulic Lift<br>Restroom |
|-----------------------------|-------------------------------|------------------------------------|------------------------------------------------------------------------|
|                             |                               |                                    | Restroom                                                               |