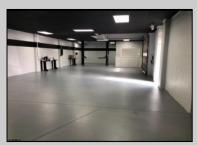

## COMMENTS

Great Highway location in Atlantic City with 25,000 average vehicles per day. Highway commercial zoning which opens the uses to almost any commercial use. Auto related, sales, shop, detailing, medical, office, warehousing, retail, restaurant and bar. Building has an open lay out for the most part for easy fit out with parking for over 35 vehicles. Also available for lease at \$5000 per month in separate listing. Easy to show.