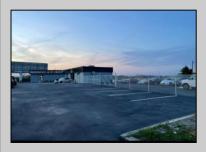

## COMMENTS

Great Highway location in Atlantic City with 25,000 average vehicles per day. Highway commercial zoning which opens the uses to almost any commercial use. Auto related, sales, shop, detailing, medical, office, warehousing, retail, restaurant and bar. Building has an open lay out for the most part for easy fit out with parking for over 35 vehicles. Also available for lease at \$5000 per month in separate listing. Easy to show.

| PROPERTY DETAILS            |                               |                                    |                                                                        |
|-----------------------------|-------------------------------|------------------------------------|------------------------------------------------------------------------|
| Exterior<br>Block<br>Stucco | OutsideFeatures<br>Truck Door | ParkingGarage<br>11 or More Spaces | InteriorFeatures<br>220 Volt Electricity<br>Hydraulic Lift<br>Restroom |
| Basement<br>Slab            | Heating<br>Gas-Natural        | Cooling<br>Wall Units              | HotWater<br>Electric                                                   |