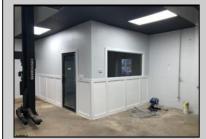

## COMMENTS

Great Highway location in Atlantic City with 25,000 average vehicles per day. Highway commercial zoning which opens the uses to almost any commercial use. Auto related, sales, shop, detailing, medical, office, warehousing, retail, restaurant and bar. Building has an open lay out for the most part for easy fit out with parking for over 35 vehicles. Also available for lease at \$5000 per month in separate listing. Easy to show.