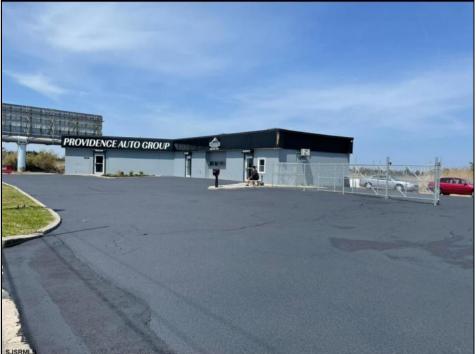

## COMMENTS

Great Highway location in Atlantic City with 25,000 average vehicles per day. Highway commercial zoning which opens the uses to almost any commercial use. Auto related, sales, shop, detailing, medical, office, warehousing, retail, restaurant and bar. Building has an open lay out for the most part for easy fit out with parking for over 35 vehicles. Also available for lease at \$5000 per month in separate listing. Easy to show.