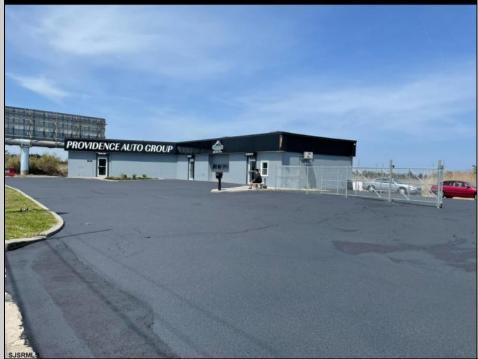

## COMMENTS

Great Highway location in Atlantic City with 25,000 average vehicles per day. Highway commercial zoning which opens the uses to almost any commercial use. Auto related, sales, shop, detailing, medical, office, warehousing, retail, restaurant and bar. Building has an open lay out for the most part for easy fit out with parking for over 35 vehicles. Also available for lease at \$5000 per month in separate listing. Easy to show.