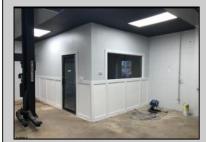

## COMMENTS

Great Highway location in Atlantic City with 25,000 average vehicles per day. Highway commercial zoning which opens the uses to almost any commercial use. Auto related, sales, shop, detailing, medical, office, warehousing, retail, restaurant and bar. Building has an open lay out for the most part for easy fit out with parking for over 35 vehicles. Also available for lease at \$5000 per month in separate listing. Easy to show.

| PROPERTY DETAILS            |                               |                                    |                                                                        |
|-----------------------------|-------------------------------|------------------------------------|------------------------------------------------------------------------|
| Exterior<br>Block<br>Stucco | OutsideFeatures<br>Truck Door | ParkingGarage<br>11 or More Spaces | InteriorFeatures<br>220 Volt Electricity<br>Hydraulic Lift<br>Restroom |
| Basement<br>Slab            | Heating<br>Gas-Natural        | Cooling<br>Wall Units              | HotWater<br>Electric                                                   |