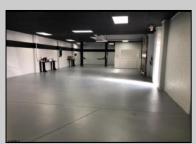

## COMMENTS

Great Highway location in Atlantic City with 25,000 average vehicles per day. Highway commercial zoning which opens the uses to almost any commercial use. Auto related, sales, shop, detailing, medical, office, warehousing, retail, restaurant and bar. Building has an open lay out for the most part for easy fit out with parking for over 35 vehicles. Also available for lease at \$5000 per month in separate listing. Easy to show.