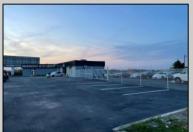

## **COMMENTS**

Great Highway location in Atlantic City with 25,000 average vehicles per day. Highway commercial zoning which opens the uses to almost any commercial use. Auto related, sales, shop, detailing, medical, office, warehousing, retail, restaurant and bar. Building has an open lay out for the most part for easy fit out with parking for over 35 vehicles. Also available for lease at \$5000 per month in separate listing. Easy to show.