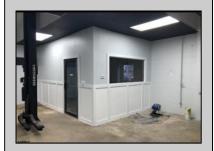

## **COMMENTS**

Great Highway location in Atlantic City with 25,000 average vehicles per day. Highway commercial zoning which opens the uses to almost any commercial use. Auto related, sales, shop, detailing, medical, office, warehousing, retail, restaurant and bar. Building has an open lay out for the most part for easy fit out with parking for over 35 vehicles. Also available for lease at \$5000 per month in separate listing. Easy to show.

| terior | PROPERTY DETAILS |           |
|--------|------------------|-----------|
|        | OutsideFeatures  | ParkingGa |

InteriorFeatures Ext Garage Truck Door 11 or More Spaces 220 Volt Electricity Block Stucco Hydraulic Lift Restroom