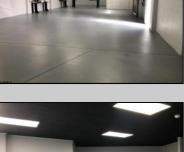

## **COMMENTS**

Great Highway location in Atlantic City with 25,000 average vehicles per day. Highway commercial zoning which opens the uses to almost any commercial use. Auto related, sales, shop, detailing, medical, office, warehousing, retail, restaurant and bar. Building has an open lay out for the most part for easy fit out with parking for over 35 vehicles. Also available for lease at \$5000 per month in separate listing. Easy to show.

|                             | PROPE                         | RTY DETAILS                        |                                                                        |
|-----------------------------|-------------------------------|------------------------------------|------------------------------------------------------------------------|
| Exterior<br>Block<br>Stucco | OutsideFeatures<br>Truck Door | ParkingGarage<br>11 or More Spaces | InteriorFeatures<br>220 Volt Electricity<br>Hydraulic Lift<br>Restroom |