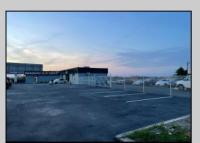

## **COMMENTS**

Great Highway location in Atlantic City with 25,000 average vehicles per day. Highway commercial zoning which opens the uses to almost any commercial use. Auto related, sales, shop, detailing, medical, office, warehousing, retail, restaurant and bar. Building has an open lay out for the most part for easy fit out with parking for over 35 vehicles. Also available for lease at \$5000 per month in separate listing. Easy to show.

|                             | PROPE                         | RTY DETAILS                        |                                                                        |
|-----------------------------|-------------------------------|------------------------------------|------------------------------------------------------------------------|
| Exterior<br>Block<br>Stucco | OutsideFeatures<br>Truck Door | ParkingGarage<br>11 or More Spaces | InteriorFeatures<br>220 Volt Electricity<br>Hydraulic Lift<br>Restroom |