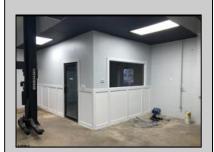

## **COMMENTS**

Great Highway location in Atlantic City with 25,000 average vehicles per day. Highway commercial zoning which opens the uses to almost any commercial use. Auto related, sales, shop, detailing, medical, office, warehousing, retail, restaurant and bar. Building has an open lay out for the most part for easy fit out with parking for over 35 vehicles. Also available for lease at \$5000 per month in separate listing. Easy to show.

|                             | PROPE                         | RTY DETAILS                        |                                                                        |
|-----------------------------|-------------------------------|------------------------------------|------------------------------------------------------------------------|
| Exterior<br>Block<br>Stucco | OutsideFeatures<br>Truck Door | ParkingGarage<br>11 or More Spaces | InteriorFeatures<br>220 Volt Electricity<br>Hydraulic Lift<br>Restroom |