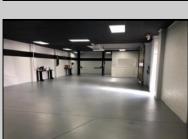

## **COMMENTS**

Great Highway location in Atlantic City with 25,000 average vehicles per day. Highway commercial zoning which opens the uses to almost any commercial use. Auto related, sales, shop, detailing, medical, office, warehousing, retail, restaurant and bar. Building has an open lay out for the most part for easy fit out with parking for over 35 vehicles. Also available for lease at \$5000 per month in separate listing. Easy to show.

|                             | PROPE                         | RTY DETAILS                        |                                                                        |
|-----------------------------|-------------------------------|------------------------------------|------------------------------------------------------------------------|
| Exterior<br>Block<br>Stucco | OutsideFeatures<br>Truck Door | ParkingGarage<br>11 or More Spaces | InteriorFeatures<br>220 Volt Electricity<br>Hydraulic Lift<br>Restroom |