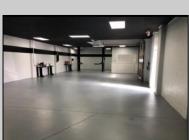

## **COMMENTS**

Great Highway location in Atlantic City with 25,000 average vehicles per day. Highway commercial zoning which opens the uses to almost any commercial use. Auto related, sales, shop, detailing, medical, office, warehousing, retail, restaurant and bar. Building has an open lay out for the most part for easy fit out with parking for over 35 vehicles. Also available for lease at \$5000 per month in separate listing. Easy to show.

| PROPERTY DETAILS            |                               |                                    |                                                                        |
|-----------------------------|-------------------------------|------------------------------------|------------------------------------------------------------------------|
| Exterior<br>Block<br>Stucco | OutsideFeatures<br>Truck Door | ParkingGarage<br>11 or More Spaces | InteriorFeatures<br>220 Volt Electricity<br>Hydraulic Lift<br>Restroom |