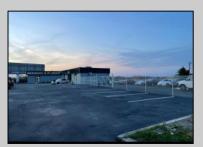

## **COMMENTS**

Great Highway location in Atlantic City with 25,000 average vehicles per day. Highway commercial zoning which opens the uses to almost any commercial use. Auto related, sales, shop, detailing, medical, office, warehousing, retail, restaurant and bar. Building has an open lay out for the most part for easy fit out with parking for over 35 vehicles. Also available for lease at \$5000 per month in separate listing. Easy to show.

| PROPERTY DETAILS            |                               |                                    |                                                                        |
|-----------------------------|-------------------------------|------------------------------------|------------------------------------------------------------------------|
| Exterior<br>Block<br>Stucco | OutsideFeatures<br>Truck Door | ParkingGarage<br>11 or More Spaces | InteriorFeatures<br>220 Volt Electricity<br>Hydraulic Lift<br>Restroom |