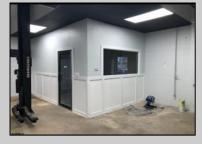

## **COMMENTS**

Great Highway location in Atlantic City with 25,000 average vehicles per day. Highway commercial zoning which opens the uses to almost any commercial use. Auto related, sales, shop, detailing, medical, office, warehousing, retail, restaurant and bar. Building has an open lay out for the most part for easy fit out with parking for over 35 vehicles. Also available for lease at \$5000 per month in separate listing. Easy to show.

| PROPERTY DETAILS            |                               |                                    |                                                                        |
|-----------------------------|-------------------------------|------------------------------------|------------------------------------------------------------------------|
| Exterior<br>Block<br>Stucco | OutsideFeatures<br>Truck Door | ParkingGarage<br>11 or More Spaces | InteriorFeatures<br>220 Volt Electricity<br>Hydraulic Lift<br>Restroom |